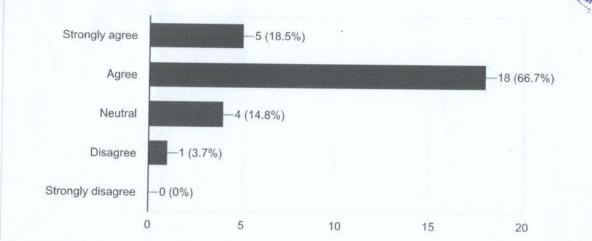

8

| 3. The FYUG Program also stressed on the need for regional program *              |                    |
|-----------------------------------------------------------------------------------|--------------------|
| Strongly agree                                                                    | Non South          |
| Agree                                                                             |                    |
| Neutral Neutral                                                                   |                    |
| Disagree                                                                          |                    |
| Strongly disagree                                                                 |                    |
|                                                                                   |                    |
| Effective distribution of development of curriculum by the Institution *          |                    |
| Strongly agree                                                                    |                    |
| ✓ Agree                                                                           |                    |
| ☐ Neutral                                                                         |                    |
| Disagree                                                                          |                    |
| Strongly disagree                                                                 |                    |
|                                                                                   |                    |
| 5. Specified contact hours stated in syllabus is sufficient to complete the cover | rage of syllabus * |
| Strongly agree                                                                    |                    |
| ✓ Agree                                                                           |                    |
| ☐ Neutral                                                                         |                    |
| Disagree                                                                          |                    |
| Strongly disagree                                                                 |                    |
|                                                                                   | 8                  |

#### **Analysis**

The analysis on Teacher's feedback showed that most of the teachers in the institution agreed that the aims and objectives of the module are well defined; curriculum and syllabus are well organized according to the need of the program. Also it includes regional program. Further, 70.4% of the teachers agreed that there is effective distribution of the curriculum by the institution and the specified contact hours stated in the syllabus is sufficient to complete the syllabus in time. 25.9% strongly agreed that the books prescribed/listed as reference materials are relevant, updated and appropriate to the syllabus of the affiliating university. Further, 88% of the teachers agreed that the module is relevant in terms of its usefulness to pursue future research and in terms of employability.