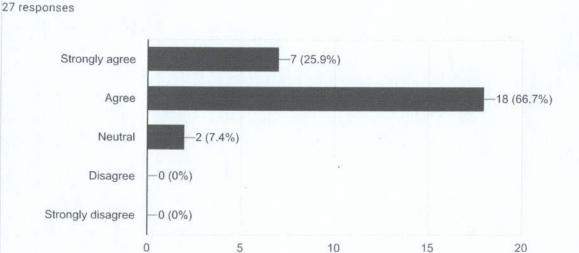

# TEACHER'S FEEDBACK ON CURRICULUM ACADEMIC YEAR 2022-2023

27 responses

Publish analytics

□ Сору

2. Curriculum and syllabus are well organized and suitable to the program

□ Сору

10

15

#### **Analysis**

The analysis on Teacher's feedback showed that most of the teachers in the institution agreed that the aims and objectives of the module are well defined; curriculum and syllabus are well organized according to the need of the program. Also it includes regional program. Further, 70.4% of the teachers agreed that there is effective distribution of the curriculum by the institution and the specified contact hours stated in the syllabus is sufficient to complete the syllabus in time. 25.9% strongly agreed that the books prescribed/listed as reference materials are relevant, updated and appropriate to the syllabus of the affiliating university. Further, 88% of the teachers agreed that the module is relevant in terms of its usefulness to pursue future research and in terms of employability.