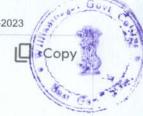

#### **Analysis**

The analysis on Teacher's feedback showed that most of the teachers in the institution agreed that the aims and objectives of the module are well defined; curriculum and syllabus are well organized according to the need of the program. Also it includes regional program. Further, 70.4% of the teachers agreed that there is effective distribution of the curriculum by the institution and the specified contact hours stated in the syllabus is sufficient to complete the syllabus in time. 25.9% strongly agreed that the books prescribed/listed as reference materials are relevant, updated and appropriate to the syllabus of the affiliating university. Further, 88% of the teachers agreed that the module is relevant in terms of its usefulness to pursue future research and in terms of employability.