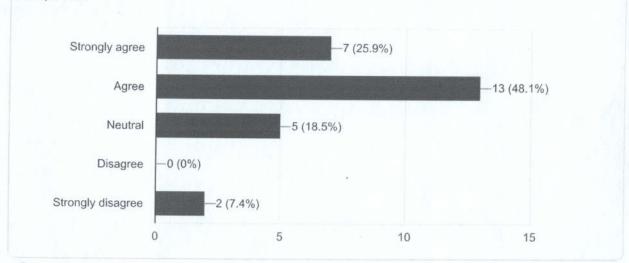

#### **Analysis**

The analysis on Teacher's feedback showed that most of the teachers in the institution agreed that the aims and objectives of the module are well defined; curriculum and syllabus are well organized according to the need of the program. Also it includes regional program. Further, 70.4% of the teachers agreed that there is effective distribution of the curriculum by the institution and the specified contact hours stated in the syllabus is sufficient to complete the syllabus in time. 25.9% strongly agreed that the books prescribed/listed as reference materials are relevant, updated and appropriate to the syllabus of the affiliating university. Further, 88% of the teachers agreed that the module is relevant in terms of its usefulness to pursue future research and in terms of employability.