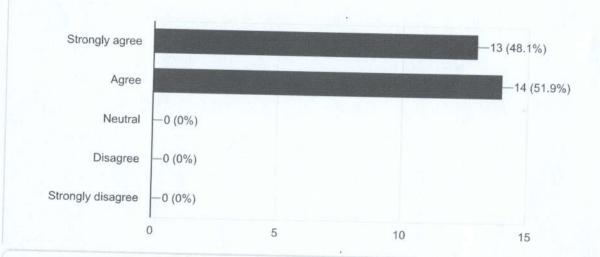

#### **Analysis**

The analysis on Teacher's feedback showed that most of the teachers in the institution agreed that the aims and objectives of the module are well defined; curriculum and syllabus are well organized according to the need of the program. Also it includes regional program. Further, 70.4% of the teachers agreed that there is effective distribution of the curriculum by the institution and the specified contact hours stated in the syllabus is sufficient to complete the syllabus in time. 25.9% strongly agreed that the books prescribed/listed as reference materials are relevant, updated and appropriate to the syllabus of the affiliating university. Further, 88% of the teachers agreed that the module is relevant in terms of its usefulness to pursue future research and in terms of employability.