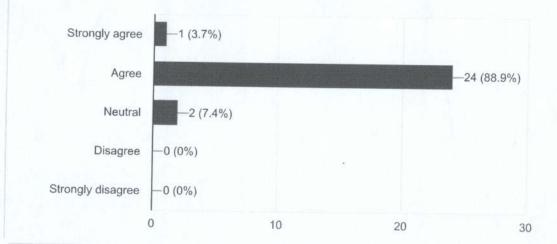

In view of the implementation of the NEP 2020, 63% of the teachers agreed that the institution is prepared to provide more holistic and multidisciplinary education although, 48.1% of the teachers strongly agreed that it imposes several challenges to teachers. However, overall 33.3% of the teachers strongly agree that they have a positive perception towards the implantation of NEP 2020.