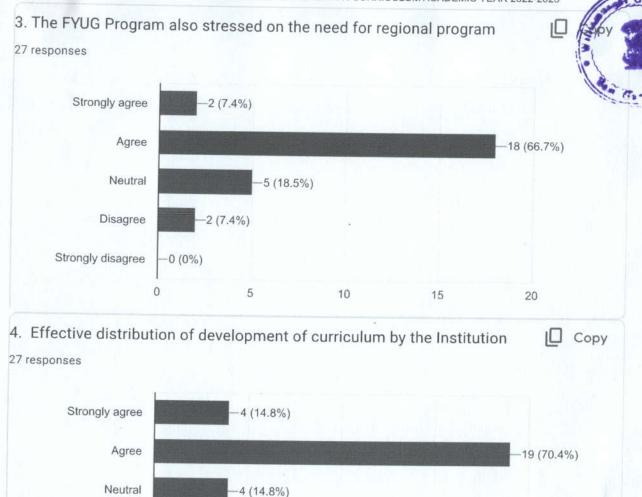

8

| 3. The FYUG Program also stressed on the need for regional program *              |                    |
|-----------------------------------------------------------------------------------|--------------------|
| Strongly agree                                                                    | Non South          |
| Agree                                                                             |                    |
| Neutral Neutral                                                                   |                    |
| Disagree                                                                          |                    |
| Strongly disagree                                                                 |                    |
|                                                                                   |                    |
| Effective distribution of development of curriculum by the Institution *          |                    |
| Strongly agree                                                                    |                    |
| ✓ Agree                                                                           |                    |
| ☐ Neutral                                                                         |                    |
| Disagree                                                                          |                    |
| Strongly disagree                                                                 |                    |
|                                                                                   |                    |
| 5. Specified contact hours stated in syllabus is sufficient to complete the cover | rage of syllabus * |
| Strongly agree                                                                    |                    |
| ✓ Agree                                                                           |                    |
| ☐ Neutral                                                                         |                    |
| Disagree                                                                          |                    |
| Strongly disagree                                                                 |                    |
|                                                                                   | 8                  |

#### **Analysis**

The analysis on Teacher's feedback showed that most of the teachers in the institution agreed that the aims and objectives of the module are well defined; curriculum and syllabus are well organized according to the need of the program. Also it includes regional program. Further, 70.4% of the teachers agreed that there is effective distribution of the curriculum by the institution and the specified contact hours stated in the syllabus is sufficient to complete the syllabus in time. 25.9% strongly agreed that the books prescribed/listed as reference materials are relevant, updated and appropriate to the syllabus of the affiliating university. Further, 88% of the teachers agreed that the module is relevant in terms of its usefulness to pursue future research and in terms of employability.