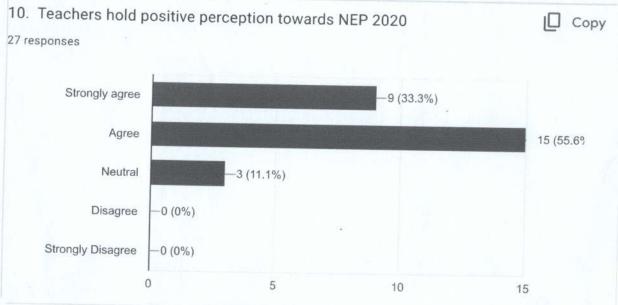

In view of the implementation of the NEP 2020, 63% of the teachers agreed that the institution is prepared to provide more holistic and multidisciplinary education although, 48.1% of the teachers strongly agreed that it imposes several challenges to teachers. However, overall 33.3% of the teachers strongly agree that they have a positive perception towards the implantation of NEP 2020.