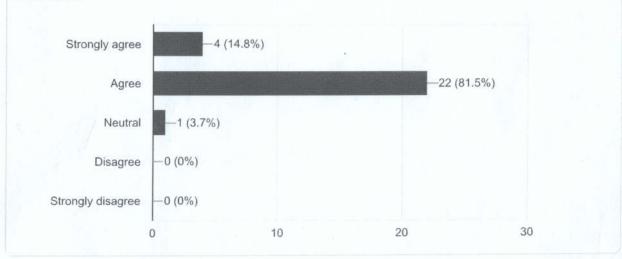

#### **Analysis**

The analysis on Teacher's feedback showed that most of the teachers in the institution agreed that the aims and objectives of the module are well defined; curriculum and syllabus are well organized according to the need of the program. Also it includes regional program. Further, 70.4% of the teachers agreed that there is effective distribution of the curriculum by the institution and the specified contact hours stated in the syllabus is sufficient to complete the syllabus in time. 25.9% strongly agreed that the books prescribed/listed as reference materials are relevant, updated and appropriate to the syllabus of the affiliating university. Further, 88% of the teachers agreed that the module is relevant in terms of its usefulness to pursue future research and in terms of employability.