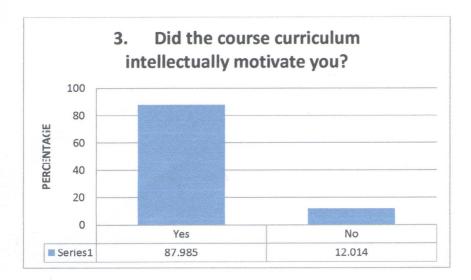

Signature: Signature: Sang Ma

Frincipal
Frincipal
Frincipal
Fact Core
Rant Caro Hillis Meghatay

The state of the s

No. of respondents: 283

|                                    | 140. 01 respondents. 203                  |                        |
|------------------------------------|-------------------------------------------|------------------------|
| Is the syllabus relevant to the    | T                                         |                        |
| Variable                           | No. of Response                           | %                      |
| Yes                                | 266                                       | 93.992                 |
| No                                 | 17                                        | 6.007                  |
| Was the course interesting?        |                                           |                        |
| Variable                           | No. of Response                           | %                      |
| Yes                                | 260                                       | 91.872                 |
| No                                 | 23                                        | 8.127                  |
| Did the course curriculum int      | ellectually motivate you?                 |                        |
| Variable                           | No. of Response                           | %                      |
| Yes                                | 249                                       | 87.985                 |
| No                                 | 34                                        | 12.014                 |
| Did the subject/course help i      | n developing your personality?            |                        |
| Variable                           | No. of Response                           | %                      |
| Yes                                | 256                                       | 90.459                 |
| No                                 | 27                                        | 9.54                   |
| Are the reference books ava        | ilable in the library according to the co | ourse?                 |
| Variable                           | No. of Response                           | %                      |
| Yes                                | 195                                       | 68,904                 |
| No                                 | 88                                        | 31.095                 |
| Is the syllabus relating to th     | e course heavy?                           |                        |
| Variable                           | No. of Response                           | %                      |
| Yes                                | 179                                       | 63.25                  |
| No                                 | 104                                       | 36.749                 |
| Is there need to include skil      | I based content in current syllabus?      |                        |
| Variable                           | No. of Response                           | %                      |
| Yes                                | 198                                       | 69.964                 |
| No                                 | 85                                        | 30.035                 |
| Does the syllabus create ar ect?   | y interest to pursue post graduation/     | research in particular |
| Variable                           | No. of Response                           | %                      |
| Yes                                | 232                                       | 81.978                 |
| No                                 | 51                                        | 18.0212                |
|                                    | fulfilling your expactations?             |                        |
| Variable                           | No. of Response                           | %                      |
| Yes                                | 236                                       | 83.392                 |
| No                                 | 47                                        | 16.607                 |
| Is the syllabus is career original |                                           |                        |
|                                    | No. of Response                           | %                      |
| Variable                           | 110. UI INCSPUBSC                         |                        |
| Yes                                | 238                                       | 84.098                 |