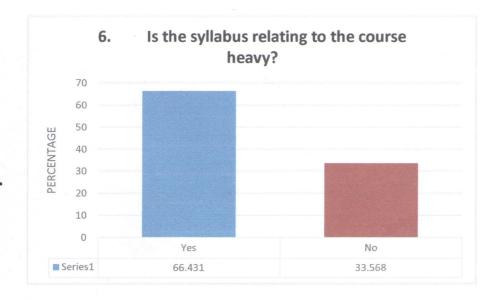

## WILLIAMNAGAR GOVERNMENT COLLEEGE. CRITERIA – I: STUDENTS' FEEDBACK IV - SEMESTER BA (2020 BATCH)

No. of respondents: 283

|                                         | 140. 01 respondents. 205                |                        |
|-----------------------------------------|-----------------------------------------|------------------------|
| 1. Is the syllabus relevant to the      | course?                                 |                        |
| Variable                                | No. of Response                         | %                      |
| Yes                                     | 270                                     | 95.406                 |
| No                                      | 13                                      | 4.593                  |
| 2. Was the course interesting?          |                                         |                        |
| Variable                                | No. of Response                         | %                      |
| Yes                                     | 270                                     | 95.406                 |
| No                                      | 13                                      | 4.593                  |
| 3. Did the course curriculum inte       | llectually motivate you?                |                        |
| Variable                                | No. of Response                         | %                      |
| Yes                                     | 259                                     | 91.519                 |
| No                                      | 24                                      | 8.48                   |
| 4. Did the subject/course help in       | developing your personality?            |                        |
| Variable                                | No. of Response                         | %                      |
| Yes                                     | 260                                     | 91.872                 |
| No                                      | 23                                      | 8.127                  |
| 6. Are the reference books avail        | able in the library according to the co | ourse?                 |
| Variable                                | No. of Response                         | %                      |
| Yes                                     | 200                                     | 70.671                 |
| No                                      | 83                                      | 29.328                 |
| i. Is the syllabus relating to the      | course heavy?                           |                        |
| Variable                                | No. of Response                         | %                      |
| Yes                                     | 188                                     | 66.431                 |
| No                                      | 95                                      | 33.568                 |
| ls there need to include skill          | based content in current syllabus?      |                        |
| Variable                                | No. of Response                         | %                      |
| Yes                                     | 210                                     | 74.204                 |
| No                                      | 73                                      | 25.795                 |
| B. Does the syllabus create any ubject? | interest to pursue post graduation/r    | research in particular |
| Variable                                | No. of Response                         | %                      |
| Yes                                     | 236                                     | 83.392                 |
| No                                      | 47                                      | 16.607                 |
| . Was the course curriculum             | fulfilling your expactations?           |                        |
| Variable                                | No. of Response                         | %                      |
| Yes                                     | 237                                     | 83.745                 |
| No                                      | 46                                      | 16.254                 |
| .0. Is the syllabus is career orier     |                                         |                        |
|                                         |                                         |                        |
| Variable                                | No. of Response                         | 0/0                    |
| Variable<br>Yes                         | No. of Response                         | %<br>85.159            |