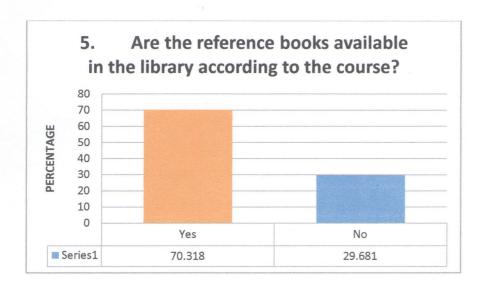

## WILLIAMNAGAR GOVERNMENT COLLEEGE. CRITERIA – I: STUDENTS' FEEDBACK III - SEMESTER BA (2020 BATCH)

No. of respondents: 283

| N                                      | o. of respondents: 203              | Mary -                 |
|----------------------------------------|-------------------------------------|------------------------|
| 1. Is the syllabus relevant to the cou | irse?                               |                        |
| Variable                               | No. of Response                     | %                      |
| Yes                                    | 265                                 | 93.639                 |
| No                                     | 18                                  | 6.36                   |
| 2. Was the course interesting?         |                                     |                        |
| Variable                               | No. of Response                     | %                      |
| Yes                                    | 264                                 | 93.286                 |
| No                                     | 19                                  | 6.713                  |
| . Did the course curriculum intelled   | tually motivate you?                |                        |
| Variable                               | No. of Response                     | %                      |
| Yes                                    | 252                                 | 89.045                 |
| No                                     | 31                                  | 10.954                 |
| l. Did the subject/course help in de   | veloping your personality?          |                        |
| Variable                               | No. of Response                     | %                      |
| Yes                                    | 256                                 | 90.459                 |
| No                                     | 27                                  | 9.54                   |
| . Are the reference books availabl     | e in the library according to the c | ourse?                 |
| Variable                               | No. of Response                     | 0/0                    |
| Yes                                    | 199                                 | 70.318                 |
| No                                     | 84                                  | 29.681                 |
| . Is the syllabus relating to the co   | urse heavy?                         |                        |
| Variable                               | No. of Response                     | %                      |
| Yes                                    | 177                                 | 62.544                 |
| No                                     | 106                                 | 37.455                 |
| . Is there need to include skill bas   | ed content in current syllabus?     |                        |
| Variable                               | No. of Response                     | 0/0                    |
| Yes                                    | 190                                 | 67.137                 |
| No                                     | 93                                  | 32.862                 |
|                                        | erest to pursue post graduation/    | research in particular |
| ubject?                                |                                     |                        |
| Variable                               | No. of Response                     | %                      |
| Yes                                    | 230                                 | 81.272                 |
| No                                     | 53                                  | 18.727                 |
| . Was the course curriculum fulfi      |                                     |                        |
| Variable                               | No. of Response                     | %                      |
| Yes                                    | 238                                 | 84.0989                |
| No                                     | 45                                  | 15.901                 |
| 0. Is the syllabus is career oriented  |                                     |                        |
| Variable                               | No. of Response                     | %                      |
| Yes                                    | 240                                 | 84.805                 |
| No                                     | 43                                  | 15.194                 |