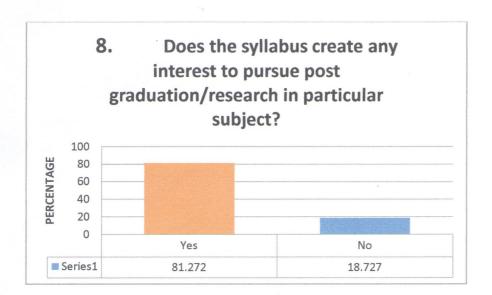

## WILLIAMNAGAR GOVERNMENT COLLEEGE. CRITERIA – I: STUDENTS' FEEDBACK III - SEMESTER BA (2020 BATCH)

No. of respondents: 283

| N                                      | o. of respondents: 203              | Mary -                 |
|----------------------------------------|-------------------------------------|------------------------|
| 1. Is the syllabus relevant to the cou | irse?                               |                        |
| Variable                               | No. of Response                     | %                      |
| Yes                                    | 265                                 | 93.639                 |
| No                                     | 18                                  | 6.36                   |
| 2. Was the course interesting?         |                                     |                        |
| Variable                               | No. of Response                     | %                      |
| Yes                                    | 264                                 | 93.286                 |
| No                                     | 19                                  | 6.713                  |
| . Did the course curriculum intelled   | tually motivate you?                |                        |
| Variable                               | No. of Response                     | %                      |
| Yes                                    | 252                                 | 89.045                 |
| No                                     | 31                                  | 10.954                 |
| l. Did the subject/course help in de   | veloping your personality?          |                        |
| Variable                               | No. of Response                     | %                      |
| Yes                                    | 256                                 | 90.459                 |
| No                                     | 27                                  | 9.54                   |
| . Are the reference books availabl     | e in the library according to the c | ourse?                 |
| Variable                               | No. of Response                     | 0/0                    |
| Yes                                    | 199                                 | 70.318                 |
| No                                     | 84                                  | 29.681                 |
| . Is the syllabus relating to the co   | urse heavy?                         |                        |
| Variable                               | No. of Response                     | %                      |
| Yes                                    | 177                                 | 62.544                 |
| No                                     | 106                                 | 37.455                 |
| . Is there need to include skill bas   | ed content in current syllabus?     |                        |
| Variable                               | No. of Response                     | 0/0                    |
| Yes                                    | 190                                 | 67.137                 |
| No                                     | 93                                  | 32.862                 |
|                                        | erest to pursue post graduation/    | research in particular |
| ubject?                                |                                     |                        |
| Variable                               | No. of Response                     | %                      |
| Yes                                    | 230                                 | 81.272                 |
| No                                     | 53                                  | 18.727                 |
| . Was the course curriculum fulfi      |                                     |                        |
| Variable                               | No. of Response                     | %                      |
| Yes                                    | 238                                 | 84.0989                |
| No                                     | 45                                  | 15.901                 |
| 0. Is the syllabus is career oriented  |                                     |                        |
| Variable                               | No. of Response                     | %                      |
| Yes                                    | 240                                 | 84.805                 |
| No                                     | 43                                  | 15.194                 |