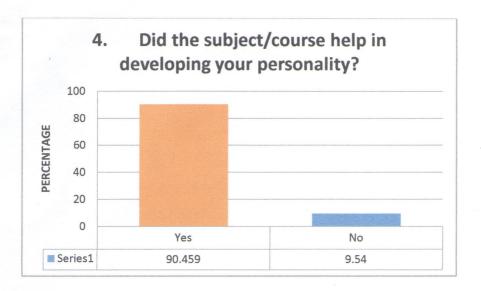

Signature: Signature: Sang Ma

Frincipal
Frincipal
Frincipal
Fact Core
Rant Caro Hillis Meghatay

The state of the s

No. of respondents: 283

|                                    | 140. 01 respondents. 203                  |                        |
|------------------------------------|-------------------------------------------|------------------------|
| Is the syllabus relevant to the    | T                                         |                        |
| Variable                           | No. of Response                           | %                      |
| Yes                                | 266                                       | 93.992                 |
| No                                 | 17                                        | 6.007                  |
| Was the course interesting?        |                                           |                        |
| Variable                           | No. of Response                           | %                      |
| Yes                                | 260                                       | 91.872                 |
| No                                 | 23                                        | 8.127                  |
| Did the course curriculum int      | ellectually motivate you?                 |                        |
| Variable                           | No. of Response                           | %                      |
| Yes                                | 249                                       | 87.985                 |
| No                                 | 34                                        | 12.014                 |
| Did the subject/course help i      | n developing your personality?            |                        |
| Variable                           | No. of Response                           | %                      |
| Yes                                | 256                                       | 90.459                 |
| No                                 | 27                                        | 9.54                   |
| Are the reference books ava        | ilable in the library according to the co | ourse?                 |
| Variable                           | No. of Response                           | %                      |
| Yes                                | 195                                       | 68,904                 |
| No                                 | 88                                        | 31.095                 |
| Is the syllabus relating to th     | e course heavy?                           |                        |
| Variable                           | No. of Response                           | %                      |
| Yes                                | 179                                       | 63.25                  |
| No                                 | 104                                       | 36.749                 |
| Is there need to include skil      | I based content in current syllabus?      |                        |
| Variable                           | No. of Response                           | %                      |
| Yes                                | 198                                       | 69.964                 |
| No                                 | 85                                        | 30.035                 |
| Does the syllabus create ar ect?   | y interest to pursue post graduation/     | research in particular |
| Variable                           | No. of Response                           | %                      |
| Yes                                | 232                                       | 81.978                 |
| No                                 | 51                                        | 18.0212                |
|                                    | fulfilling your expactations?             |                        |
| Variable                           | No. of Response                           | %                      |
| Yes                                | 236                                       | 83.392                 |
| No                                 | 47                                        | 16.607                 |
| Is the syllabus is career original |                                           |                        |
|                                    | No. of Response                           | %                      |
| Variable                           | 110. UI INCSPUBSC                         |                        |
| Yes                                | 238                                       | 84.098                 |