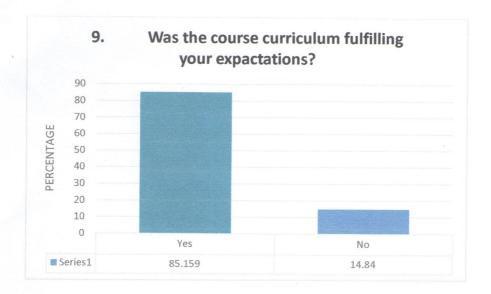

## WILLIAMNAGAR GOVERNMENT COLLEEGE. CRITERIA – I: STUDENTS' FEEDBACK V - SEMESTER BA (2020 BATCH)

No. of respondents: 283

|                                    | No. of respondents: 283                   |                       |
|------------------------------------|-------------------------------------------|-----------------------|
| Is the syllabus relevant to the    | course?                                   | 1000                  |
| Variable                           | No. of Response                           | %                     |
| Yes                                | 273                                       | 96.466                |
| No                                 | 10                                        | 3.533                 |
| Was the course interesting?        |                                           |                       |
| Variable                           | No. of Response                           | %                     |
| Yes                                | 272                                       | 96.113                |
| No                                 | 11                                        | 3.886                 |
| Did the course curriculum int      | ellectually motivate you?                 |                       |
| Variable                           | No. of Response                           | %                     |
| Yes                                | 255                                       | 90.106                |
| No                                 | 28                                        | 9.893                 |
| Did the subject/course help        | n developing your personality?            |                       |
| Variable                           | No. of Response                           | %                     |
| Yes                                | 262                                       | 92.579                |
| No                                 | 21                                        | 7.42                  |
| Are the reference books ava        | ilable in the library according to the co | ourse?                |
| Variable                           | No. of Response                           | %                     |
| Yes                                | 191                                       | 67.491                |
| No                                 | 92                                        | 32.508                |
| Is the syllabus relating to th     | e course heavy?                           |                       |
| Variable                           | No. of Response                           | %                     |
| Yes                                | 186                                       | 65.724                |
| No                                 | 97                                        | 34.275                |
| Is there need to include skil      | l based content in current syllabus?      |                       |
| Variable                           | No. of Response                           | %                     |
| Yes                                | 201                                       | 71.024                |
| No                                 | 82                                        | 28.975                |
|                                    | y interest to pursue post graduation/r    | esearch in particular |
| ct?<br>Variable                    | No. of Response                           | %                     |
| Yes                                | 234                                       | 82.685                |
| No                                 | 49                                        | 17.314                |
|                                    | fulfilling your expactations?             |                       |
| Variable                           | No. of Response                           | 0/0                   |
| Yes                                | 241                                       | 85.159                |
| No                                 | 42                                        | 14.84                 |
| Is the syllabus is career original |                                           |                       |
| Variable                           | No. of Response                           | %                     |
| Yes                                | 240                                       | 84.805                |
| No                                 | 43                                        | 15.194                |