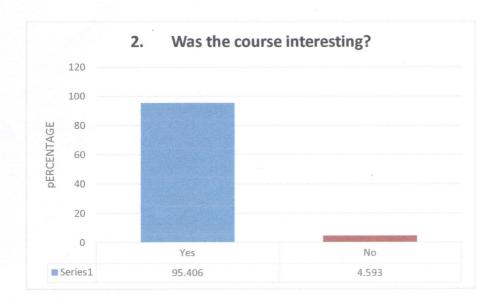

## WILLIAMNAGAR GOVERNMENT COLLEEGE. CRITERIA – I: STUDENTS' FEEDBACK IV - SEMESTER BA (2020 BATCH)

No. of respondents: 283

|                                         | 140. 01 respondents. 205                |                        |
|-----------------------------------------|-----------------------------------------|------------------------|
| 1. Is the syllabus relevant to the      | course?                                 |                        |
| Variable                                | No. of Response                         | %                      |
| Yes                                     | 270                                     | 95.406                 |
| No                                      | 13                                      | 4.593                  |
| 2. Was the course interesting?          |                                         |                        |
| Variable                                | No. of Response                         | %                      |
| Yes                                     | 270                                     | 95.406                 |
| No                                      | 13                                      | 4.593                  |
| 3. Did the course curriculum inte       | llectually motivate you?                |                        |
| Variable                                | No. of Response                         | %                      |
| Yes                                     | 259                                     | 91.519                 |
| No                                      | 24                                      | 8.48                   |
| 4. Did the subject/course help in       | developing your personality?            |                        |
| Variable                                | No. of Response                         | %                      |
| Yes                                     | 260                                     | 91.872                 |
| No                                      | 23                                      | 8.127                  |
| 6. Are the reference books avail        | able in the library according to the co | ourse?                 |
| Variable                                | No. of Response                         | %                      |
| Yes                                     | 200                                     | 70.671                 |
| No                                      | 83                                      | 29.328                 |
| i. Is the syllabus relating to the      | course heavy?                           |                        |
| Variable                                | No. of Response                         | %                      |
| Yes                                     | 188                                     | 66.431                 |
| No                                      | 95                                      | 33.568                 |
| ls there need to include skill          | based content in current syllabus?      |                        |
| Variable                                | No. of Response                         | %                      |
| Yes                                     | 210                                     | 74.204                 |
| No                                      | 73                                      | 25.795                 |
| B. Does the syllabus create any ubject? | interest to pursue post graduation/r    | research in particular |
| Variable                                | No. of Response                         | %                      |
| Yes                                     | 236                                     | 83.392                 |
| No                                      | 47                                      | 16.607                 |
| . Was the course curriculum             | fulfilling your expactations?           |                        |
| Variable                                | No. of Response                         | %                      |
| Yes                                     | 237                                     | 83.745                 |
| No                                      | 46                                      | 16.254                 |
| .0. Is the syllabus is career orier     |                                         |                        |
|                                         |                                         |                        |
| Variable                                | No. of Response                         | 0/0                    |
| Variable<br>Yes                         | No. of Response                         | %<br>85.159            |