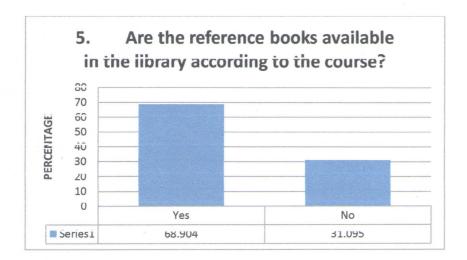

Signature: Signature: Sang Ma

Frincipal
Frincipal
Frincipal
Fact Core
Rant Caro Hillis Meghatay

The state of the s

No. of respondents: 283

|                                    | 140. 01 respondents. 203                  |                        |
|------------------------------------|-------------------------------------------|------------------------|
| Is the syllabus relevant to the    | T                                         |                        |
| Variable                           | No. of Response                           | %                      |
| Yes                                | 266                                       | 93.992                 |
| No                                 | 17                                        | 6.007                  |
| Was the course interesting?        |                                           |                        |
| Variable                           | No. of Response                           | %                      |
| Yes                                | 260                                       | 91.872                 |
| No                                 | 23                                        | 8.127                  |
| Did the course curriculum int      | ellectually motivate you?                 |                        |
| Variable                           | No. of Response                           | %                      |
| Yes                                | 249                                       | 87.985                 |
| No                                 | 34                                        | 12.014                 |
| Did the subject/course help i      | n developing your personality?            |                        |
| Variable                           | No. of Response                           | %                      |
| Yes                                | 256                                       | 90.459                 |
| No                                 | 27                                        | 9.54                   |
| Are the reference books ava        | ilable in the library according to the co | ourse?                 |
| Variable                           | No. of Response                           | %                      |
| Yes                                | 195                                       | 68,904                 |
| No                                 | 88                                        | 31.095                 |
| Is the syllabus relating to th     | e course heavy?                           |                        |
| Variable                           | No. of Response                           | %                      |
| Yes                                | 179                                       | 63.25                  |
| No                                 | 104                                       | 36.749                 |
| Is there need to include skil      | I based content in current syllabus?      |                        |
| Variable                           | No. of Response                           | %                      |
| Yes                                | 198                                       | 69.964                 |
| No                                 | 85                                        | 30.035                 |
| Does the syllabus create ar ect?   | y interest to pursue post graduation/     | research in particular |
| Variable                           | No. of Response                           | %                      |
| Yes                                | 232                                       | 81.978                 |
| No                                 | 51                                        | 18.0212                |
|                                    | fulfilling your expactations?             |                        |
| Variable                           | No. of Response                           | %                      |
| Yes                                | 236                                       | 83.392                 |
| No                                 | 47                                        | 16.607                 |
| Is the syllabus is career original |                                           |                        |
|                                    | No. of Response                           | %                      |
| Variable                           | 110. UI INCSPUBSC                         |                        |
| Yes                                | 238                                       | 84.098                 |