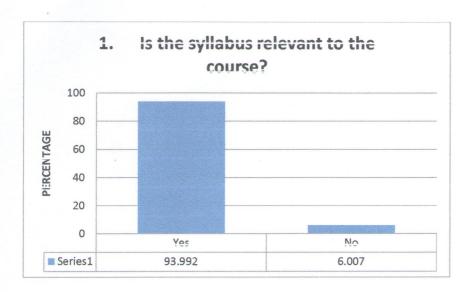

| 1. Is the syllabus relevant to the       | course?                                  |                                                                                                                 |
|------------------------------------------|------------------------------------------|-----------------------------------------------------------------------------------------------------------------|
| Variable                                 | No. of Response                          | %                                                                                                               |
| Yes                                      | 271                                      | 95.759                                                                                                          |
| No                                       | 12                                       | 4.24                                                                                                            |
| 2. Was the course interesting?           |                                          |                                                                                                                 |
| Variable                                 | No. of Response                          | %                                                                                                               |
| Yes                                      | 263                                      | 92.932                                                                                                          |
| No                                       | 20                                       | 7.067                                                                                                           |
| 3. Did the course curriculum inte        | llectually motivate you?                 |                                                                                                                 |
| Variable                                 | No. of Response                          | 0/0                                                                                                             |
| Yes                                      | 257                                      | 90.812                                                                                                          |
| No                                       | 26                                       | 9.187                                                                                                           |
| 4. Did the subject/course help in        | n developing your personality?           |                                                                                                                 |
| Variable                                 | No. of Response                          | %                                                                                                               |
| Yes                                      | 258                                      | 91.166                                                                                                          |
| No                                       | 25                                       | 8.833                                                                                                           |
| 5. Are the reference books avai          | lable in the library according to the co | ourse?                                                                                                          |
| Variable                                 | No. of Response                          | %                                                                                                               |
| Yes                                      | 192                                      | 67.844                                                                                                          |
| No                                       | 91                                       | 32.155                                                                                                          |
| 6. Is the syllabus relating to the       | course heavy?                            |                                                                                                                 |
| Variable                                 | No. of Response                          | %                                                                                                               |
| Yes                                      | 187                                      | 66.077                                                                                                          |
| No                                       | 96                                       | 33.922                                                                                                          |
| 7. s there need to include skill         | based content in current syllabus?       |                                                                                                                 |
| Variable                                 | No. of Response                          | %                                                                                                               |
| Yes                                      | 200                                      | 70.671                                                                                                          |
| No                                       | 83                                       | 29.328                                                                                                          |
| 8. Does the syllabus create any subject? | interest to pursue post graduation/r     | esearch in particular                                                                                           |
| Variable                                 | No. of Response                          | %                                                                                                               |
| Yes                                      | 230                                      | 81.272                                                                                                          |
| No                                       | 53                                       | 18.727                                                                                                          |
| 9. Was the course curriculum             |                                          |                                                                                                                 |
| Variable                                 | No. of Response                          | %                                                                                                               |
| Yes                                      | 237                                      | 83.745                                                                                                          |
| No                                       | 46                                       | 16.254                                                                                                          |
| 10. Is the syllabus is career orier      |                                          | and and the second s |
| Variable                                 | No. of Response                          | %                                                                                                               |
| Yes                                      | 238                                      | 84.098                                                                                                          |
| No                                       | 45                                       | 15.901                                                                                                          |

Signature: Signature: Sang Ma

Frincipal
Frincipal
Frincipal
Fact Core
Rant Caro Hillis Meghatay

The state of the s

No. of respondents: 283

|                                    | 140. 01 respondents. 203                  |                        |
|------------------------------------|-------------------------------------------|------------------------|
| Is the syllabus relevant to the    | T                                         |                        |
| Variable                           | No. of Response                           | %                      |
| Yes                                | 266                                       | 93.992                 |
| No                                 | 17                                        | 6.007                  |
| Was the course interesting?        |                                           |                        |
| Variable                           | No. of Response                           | %                      |
| Yes                                | 260                                       | 91.872                 |
| No                                 | 23                                        | 8.127                  |
| Did the course curriculum int      | ellectually motivate you?                 |                        |
| Variable                           | No. of Response                           | %                      |
| Yes                                | 249                                       | 87.985                 |
| No                                 | 34                                        | 12.014                 |
| Did the subject/course help i      | n developing your personality?            |                        |
| Variable                           | No. of Response                           | %                      |
| Yes                                | 256                                       | 90.459                 |
| No                                 | 27                                        | 9.54                   |
| Are the reference books ava        | ilable in the library according to the co | ourse?                 |
| Variable                           | No. of Response                           | %                      |
| Yes                                | 195                                       | 68,904                 |
| No                                 | 88                                        | 31.095                 |
| Is the syllabus relating to th     | e course heavy?                           |                        |
| Variable                           | No. of Response                           | %                      |
| Yes                                | 179                                       | 63.25                  |
| No                                 | 104                                       | 36.749                 |
| Is there need to include skil      | I based content in current syllabus?      |                        |
| Variable                           | No. of Response                           | %                      |
| Yes                                | 198                                       | 69.964                 |
| No                                 | 85                                        | 30.035                 |
| Does the syllabus create ar ect?   | y interest to pursue post graduation/     | research in particular |
| Variable                           | No. of Response                           | %                      |
| Yes                                | 232                                       | 81.978                 |
| No                                 | 51                                        | 18.0212                |
|                                    | fulfilling your expactations?             |                        |
| Variable                           | No. of Response                           | %                      |
| Yes                                | 236                                       | 83.392                 |
| No                                 | 47                                        | 16.607                 |
| Is the syllabus is career original |                                           |                        |
|                                    | No. of Response                           | %                      |
| Variable                           | 110. UI INCSPUBSC                         |                        |
| Yes                                | 238                                       | 84.098                 |