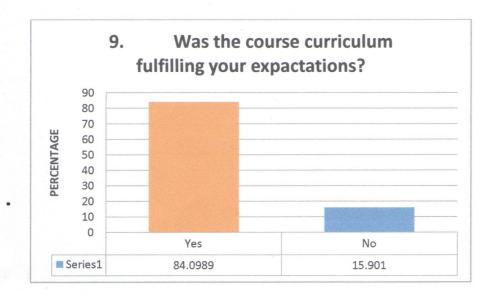

## WILLIAMNAGAR GOVERNMENT COLLEEGE. CRITERIA – I: STUDENTS' FEEDBACK III - SEMESTER BA (2020 BATCH)

No. of respondents: 283

| N                                      | o. of respondents: 203              | Mary -                 |
|----------------------------------------|-------------------------------------|------------------------|
| 1. Is the syllabus relevant to the cou | irse?                               |                        |
| Variable                               | No. of Response                     | %                      |
| Yes                                    | 265                                 | 93.639                 |
| No                                     | 18                                  | 6.36                   |
| 2. Was the course interesting?         |                                     |                        |
| Variable                               | No. of Response                     | %                      |
| Yes                                    | 264                                 | 93.286                 |
| No                                     | 19                                  | 6.713                  |
| . Did the course curriculum intelled   | tually motivate you?                |                        |
| Variable                               | No. of Response                     | %                      |
| Yes                                    | 252                                 | 89.045                 |
| No                                     | 31                                  | 10.954                 |
| l. Did the subject/course help in de   | veloping your personality?          |                        |
| Variable                               | No. of Response                     | %                      |
| Yes                                    | 256                                 | 90.459                 |
| No                                     | 27                                  | 9.54                   |
| . Are the reference books availabl     | e in the library according to the c | ourse?                 |
| Variable                               | No. of Response                     | 0/0                    |
| Yes                                    | 199                                 | 70.318                 |
| No                                     | 84                                  | 29.681                 |
| . Is the syllabus relating to the co   | urse heavy?                         |                        |
| Variable                               | No. of Response                     | %                      |
| Yes                                    | 177                                 | 62.544                 |
| No                                     | 106                                 | 37.455                 |
| . Is there need to include skill bas   | ed content in current syllabus?     |                        |
| Variable                               | No. of Response                     | 0/0                    |
| Yes                                    | 190                                 | 67.137                 |
| No                                     | 93                                  | 32.862                 |
|                                        | erest to pursue post graduation/    | research in particular |
| ubject?                                |                                     |                        |
| Variable                               | No. of Response                     | %                      |
| Yes                                    | 230                                 | 81.272                 |
| No                                     | 53                                  | 18.727                 |
| . Was the course curriculum fulfi      |                                     |                        |
| Variable                               | No. of Response                     | %                      |
| Yes                                    | 238                                 | 84.0989                |
| No                                     | 45                                  | 15.901                 |
| 0. Is the syllabus is career oriented  |                                     |                        |
| Variable                               | No. of Response                     | %                      |
| Yes                                    | 240                                 | 84.805                 |
| No                                     | 43                                  | 15.194                 |