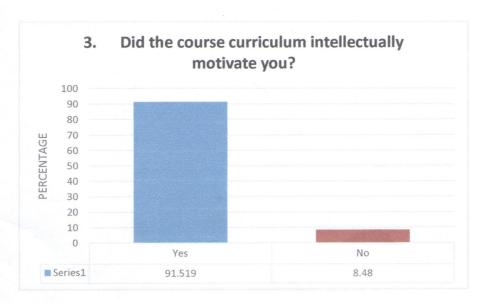

## WILLIAMNAGAR GOVERNMENT COLLEEGE. CRITERIA – I: STUDENTS' FEEDBACK IV - SEMESTER BA (2020 BATCH)

No. of respondents: 283

|                                         | 140. 01 respondents. 205                |                        |
|-----------------------------------------|-----------------------------------------|------------------------|
| 1. Is the syllabus relevant to the      | course?                                 |                        |
| Variable                                | No. of Response                         | %                      |
| Yes                                     | 270                                     | 95.406                 |
| No                                      | 13                                      | 4.593                  |
| 2. Was the course interesting?          |                                         |                        |
| Variable                                | No. of Response                         | %                      |
| Yes                                     | 270                                     | 95.406                 |
| No                                      | 13                                      | 4.593                  |
| 3. Did the course curriculum inte       | llectually motivate you?                |                        |
| Variable                                | No. of Response                         | %                      |
| Yes                                     | 259                                     | 91.519                 |
| No                                      | 24                                      | 8.48                   |
| 4. Did the subject/course help in       | developing your personality?            |                        |
| Variable                                | No. of Response                         | %                      |
| Yes                                     | 260                                     | 91.872                 |
| No                                      | 23                                      | 8.127                  |
| 6. Are the reference books avail        | able in the library according to the co | ourse?                 |
| Variable                                | No. of Response                         | %                      |
| Yes                                     | 200                                     | 70.671                 |
| No                                      | 83                                      | 29.328                 |
| i. Is the syllabus relating to the      | course heavy?                           |                        |
| Variable                                | No. of Response                         | %                      |
| Yes                                     | 188                                     | 66.431                 |
| No                                      | 95                                      | 33.568                 |
| ls there need to include skill          | based content in current syllabus?      |                        |
| Variable                                | No. of Response                         | %                      |
| Yes                                     | 210                                     | 74.204                 |
| No                                      | 73                                      | 25.795                 |
| B. Does the syllabus create any ubject? | interest to pursue post graduation/r    | research in particular |
| Variable                                | No. of Response                         | %                      |
| Yes                                     | 236                                     | 83.392                 |
| No                                      | 47                                      | 16.607                 |
| . Was the course curriculum             | fulfilling your expactations?           |                        |
| Variable                                | No. of Response                         | %                      |
| Yes                                     | 237                                     | 83.745                 |
| No                                      | 46                                      | 16.254                 |
| .0. Is the syllabus is career orier     |                                         |                        |
|                                         |                                         |                        |
| Variable                                | No. of Response                         | 0/0                    |
| Variable<br>Yes                         | No. of Response                         | %<br>85.159            |