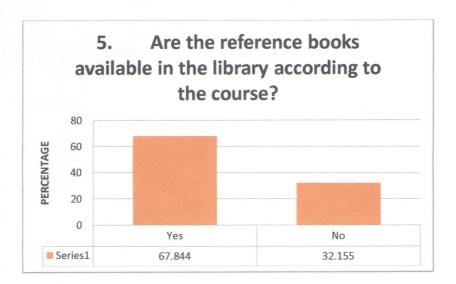

| 1. Is the syllabus relevant to the       | course?                                  |                                                                                                                 |
|------------------------------------------|------------------------------------------|-----------------------------------------------------------------------------------------------------------------|
| Variable                                 | No. of Response                          | %                                                                                                               |
| Yes                                      | 271                                      | 95.759                                                                                                          |
| No                                       | 12                                       | 4.24                                                                                                            |
| 2. Was the course interesting?           |                                          |                                                                                                                 |
| Variable                                 | No. of Response                          | %                                                                                                               |
| Yes                                      | 263                                      | 92.932                                                                                                          |
| No                                       | 20                                       | 7.067                                                                                                           |
| 3. Did the course curriculum inte        | llectually motivate you?                 |                                                                                                                 |
| Variable                                 | No. of Response                          | 0/0                                                                                                             |
| Yes                                      | 257                                      | 90.812                                                                                                          |
| No                                       | 26                                       | 9.187                                                                                                           |
| 4. Did the subject/course help in        | n developing your personality?           |                                                                                                                 |
| Variable                                 | No. of Response                          | %                                                                                                               |
| Yes                                      | 258                                      | 91.166                                                                                                          |
| No                                       | 25                                       | 8.833                                                                                                           |
| 5. Are the reference books avai          | lable in the library according to the co | ourse?                                                                                                          |
| Variable                                 | No. of Response                          | %                                                                                                               |
| Yes                                      | 192                                      | 67.844                                                                                                          |
| No                                       | 91                                       | 32.155                                                                                                          |
| 6. Is the syllabus relating to the       | course heavy?                            |                                                                                                                 |
| Variable                                 | No. of Response                          | %                                                                                                               |
| Yes                                      | 187                                      | 66.077                                                                                                          |
| No                                       | 96                                       | 33.922                                                                                                          |
| 7. s there need to include skill         | based content in current syllabus?       |                                                                                                                 |
| Variable                                 | No. of Response                          | %                                                                                                               |
| Yes                                      | 200                                      | 70.671                                                                                                          |
| No                                       | 83                                       | 29.328                                                                                                          |
| 8. Does the syllabus create any subject? | interest to pursue post graduation/r     | esearch in particular                                                                                           |
| Variable                                 | No. of Response                          | %                                                                                                               |
| Yes                                      | 230                                      | 81.272                                                                                                          |
| No                                       | 53                                       | 18.727                                                                                                          |
| 9. Was the course curriculum             |                                          |                                                                                                                 |
| Variable                                 | No. of Response                          | %                                                                                                               |
| Yes                                      | 237                                      | 83.745                                                                                                          |
| No                                       | 46                                       | 16.254                                                                                                          |
| 10. Is the syllabus is career orier      |                                          | and and the second s |
| Variable                                 | No. of Response                          | %                                                                                                               |
| Yes                                      | 238                                      | 84.098                                                                                                          |
| No                                       | 45                                       | 15.901                                                                                                          |