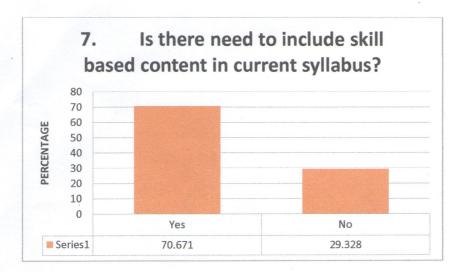

| 1. Is the syllabus relevant to the       | course?                                  |                                                                                                                 |
|------------------------------------------|------------------------------------------|-----------------------------------------------------------------------------------------------------------------|
| Variable                                 | No. of Response                          | %                                                                                                               |
| Yes                                      | 271                                      | 95.759                                                                                                          |
| No                                       | 12                                       | 4.24                                                                                                            |
| 2. Was the course interesting?           |                                          |                                                                                                                 |
| Variable                                 | No. of Response                          | %                                                                                                               |
| Yes                                      | 263                                      | 92.932                                                                                                          |
| No                                       | 20                                       | 7.067                                                                                                           |
| 3. Did the course curriculum inte        | llectually motivate you?                 |                                                                                                                 |
| Variable                                 | No. of Response                          | 0/0                                                                                                             |
| Yes                                      | 257                                      | 90.812                                                                                                          |
| No                                       | 26                                       | 9.187                                                                                                           |
| 4. Did the subject/course help in        | n developing your personality?           |                                                                                                                 |
| Variable                                 | No. of Response                          | %                                                                                                               |
| Yes                                      | 258                                      | 91.166                                                                                                          |
| No                                       | 25                                       | 8.833                                                                                                           |
| 5. Are the reference books avai          | lable in the library according to the co | ourse?                                                                                                          |
| Variable                                 | No. of Response                          | %                                                                                                               |
| Yes                                      | 192                                      | 67.844                                                                                                          |
| No                                       | 91                                       | 32.155                                                                                                          |
| 6. Is the syllabus relating to the       | course heavy?                            |                                                                                                                 |
| Variable                                 | No. of Response                          | %                                                                                                               |
| Yes                                      | 187                                      | 66.077                                                                                                          |
| No                                       | 96                                       | 33.922                                                                                                          |
| 7. s there need to include skill         | based content in current syllabus?       |                                                                                                                 |
| Variable                                 | No. of Response                          | %                                                                                                               |
| Yes                                      | 200                                      | 70.671                                                                                                          |
| No                                       | 83                                       | 29.328                                                                                                          |
| 8. Does the syllabus create any subject? | interest to pursue post graduation/r     | esearch in particular                                                                                           |
| Variable                                 | No. of Response                          | %                                                                                                               |
| Yes                                      | 230                                      | 81.272                                                                                                          |
| No                                       | 53                                       | 18.727                                                                                                          |
| 9. Was the course curriculum             |                                          |                                                                                                                 |
| Variable                                 | No. of Response                          | %                                                                                                               |
| Yes                                      | 237                                      | 83.745                                                                                                          |
| No                                       | 46                                       | 16.254                                                                                                          |
| 10. Is the syllabus is career orier      |                                          | and and the second s |
| Variable                                 | No. of Response                          | %                                                                                                               |
| Yes                                      | 238                                      | 84.098                                                                                                          |
| No                                       | 45                                       | 15.901                                                                                                          |