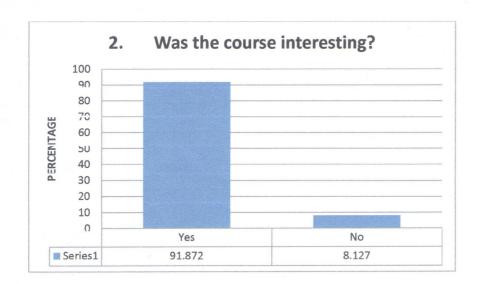

| 1. Is the syllabus relevant to the       | course?                                  |                                                                                                                 |
|------------------------------------------|------------------------------------------|-----------------------------------------------------------------------------------------------------------------|
| Variable                                 | No. of Response                          | %                                                                                                               |
| Yes                                      | 271                                      | 95.759                                                                                                          |
| No                                       | 12                                       | 4.24                                                                                                            |
| 2. Was the course interesting?           |                                          |                                                                                                                 |
| Variable                                 | No. of Response                          | %                                                                                                               |
| Yes                                      | 263                                      | 92.932                                                                                                          |
| No                                       | 20                                       | 7.067                                                                                                           |
| 3. Did the course curriculum inte        | llectually motivate you?                 |                                                                                                                 |
| Variable                                 | No. of Response                          | 0/0                                                                                                             |
| Yes                                      | 257                                      | 90.812                                                                                                          |
| No                                       | 26                                       | 9.187                                                                                                           |
| 4. Did the subject/course help in        | n developing your personality?           |                                                                                                                 |
| Variable                                 | No. of Response                          | %                                                                                                               |
| Yes                                      | 258                                      | 91.166                                                                                                          |
| No                                       | 25                                       | 8.833                                                                                                           |
| 5. Are the reference books avai          | lable in the library according to the co | ourse?                                                                                                          |
| Variable                                 | No. of Response                          | %                                                                                                               |
| Yes                                      | 192                                      | 67.844                                                                                                          |
| No                                       | 91                                       | 32.155                                                                                                          |
| 6. Is the syllabus relating to the       | course heavy?                            |                                                                                                                 |
| Variable                                 | No. of Response                          | %                                                                                                               |
| Yes                                      | 187                                      | 66.077                                                                                                          |
| No                                       | 96                                       | 33.922                                                                                                          |
| 7. s there need to include skill         | based content in current syllabus?       |                                                                                                                 |
| Variable                                 | No. of Response                          | %                                                                                                               |
| Yes                                      | 200                                      | 70.671                                                                                                          |
| No                                       | 83                                       | 29.328                                                                                                          |
| 8. Does the syllabus create any subject? | interest to pursue post graduation/r     | esearch in particular                                                                                           |
| Variable                                 | No. of Response                          | %                                                                                                               |
| Yes                                      | 230                                      | 81.272                                                                                                          |
| No                                       | 53                                       | 18.727                                                                                                          |
| 9. Was the course curriculum             |                                          |                                                                                                                 |
| Variable                                 | No. of Response                          | %                                                                                                               |
| Yes                                      | 237                                      | 83.745                                                                                                          |
| No                                       | 46                                       | 16.254                                                                                                          |
| 10. Is the syllabus is career orier      |                                          | and and the second s |
| Variable                                 | No. of Response                          | %                                                                                                               |
| Yes                                      | 238                                      | 84.098                                                                                                          |
| No                                       | 45                                       | 15.901                                                                                                          |

Signature: Signature: Sang Ma

Frincipal
Frincipal
Frincipal
Fact Core
Rant Caro Hillis Meghatay

The state of the s

No. of respondents: 283

|                                    | 140. 01 respondents. 203                  |                        |
|------------------------------------|-------------------------------------------|------------------------|
| Is the syllabus relevant to the    | T                                         |                        |
| Variable                           | No. of Response                           | %                      |
| Yes                                | 266                                       | 93.992                 |
| No                                 | 17                                        | 6.007                  |
| Was the course interesting?        |                                           |                        |
| Variable                           | No. of Response                           | %                      |
| Yes                                | 260                                       | 91.872                 |
| No                                 | 23                                        | 8.127                  |
| Did the course curriculum int      | ellectually motivate you?                 |                        |
| Variable                           | No. of Response                           | %                      |
| Yes                                | 249                                       | 87.985                 |
| No                                 | 34                                        | 12.014                 |
| Did the subject/course help i      | n developing your personality?            |                        |
| Variable                           | No. of Response                           | %                      |
| Yes                                | 256                                       | 90.459                 |
| No                                 | 27                                        | 9.54                   |
| Are the reference books ava        | ilable in the library according to the co | ourse?                 |
| Variable                           | No. of Response                           | %                      |
| Yes                                | 195                                       | 68,904                 |
| No                                 | 88                                        | 31.095                 |
| Is the syllabus relating to th     | e course heavy?                           |                        |
| Variable                           | No. of Response                           | %                      |
| Yes                                | 179                                       | 63.25                  |
| No                                 | 104                                       | 36.749                 |
| Is there need to include skil      | I based content in current syllabus?      |                        |
| Variable                           | No. of Response                           | %                      |
| Yes                                | 198                                       | 69.964                 |
| No                                 | 85                                        | 30.035                 |
| Does the syllabus create ar ect?   | y interest to pursue post graduation/     | research in particular |
| Variable                           | No. of Response                           | %                      |
| Yes                                | 232                                       | 81.978                 |
| No                                 | 51                                        | 18.0212                |
|                                    | fulfilling your expactations?             |                        |
| Variable                           | No. of Response                           | %                      |
| Yes                                | 236                                       | 83.392                 |
| No                                 | 47                                        | 16.607                 |
| Is the syllabus is career original |                                           |                        |
|                                    | No. of Response                           | %                      |
| Variable                           | 110. UI INCSPUBSC                         |                        |
| Yes                                | 238                                       | 84.098                 |