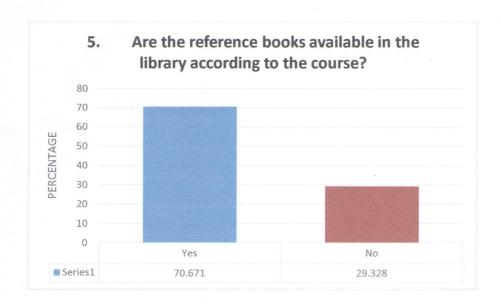

## WILLIAMNAGAR GOVERNMENT COLLEEGE. CRITERIA – I: STUDENTS' FEEDBACK IV - SEMESTER BA (2020 BATCH)

No. of respondents: 283

|                                         | 140. 01 respondents. 205                |                        |
|-----------------------------------------|-----------------------------------------|------------------------|
| 1. Is the syllabus relevant to the      | course?                                 |                        |
| Variable                                | No. of Response                         | %                      |
| Yes                                     | 270                                     | 95.406                 |
| No                                      | 13                                      | 4.593                  |
| 2. Was the course interesting?          |                                         |                        |
| Variable                                | No. of Response                         | %                      |
| Yes                                     | 270                                     | 95.406                 |
| No                                      | 13                                      | 4.593                  |
| 3. Did the course curriculum inte       | llectually motivate you?                |                        |
| Variable                                | No. of Response                         | %                      |
| Yes                                     | 259                                     | 91.519                 |
| No                                      | 24                                      | 8.48                   |
| 4. Did the subject/course help in       | developing your personality?            |                        |
| Variable                                | No. of Response                         | %                      |
| Yes                                     | 260                                     | 91.872                 |
| No                                      | 23                                      | 8.127                  |
| 6. Are the reference books avail        | able in the library according to the co | ourse?                 |
| Variable                                | No. of Response                         | %                      |
| Yes                                     | 200                                     | 70.671                 |
| No                                      | 83                                      | 29.328                 |
| i. Is the syllabus relating to the      | course heavy?                           |                        |
| Variable                                | No. of Response                         | %                      |
| Yes                                     | 188                                     | 66.431                 |
| No                                      | 95                                      | 33.568                 |
| ls there need to include skill          | based content in current syllabus?      |                        |
| Variable                                | No. of Response                         | %                      |
| Yes                                     | 210                                     | 74.204                 |
| No                                      | 73                                      | 25.795                 |
| B. Does the syllabus create any ubject? | interest to pursue post graduation/r    | research in particular |
| Variable                                | No. of Response                         | %                      |
| Yes                                     | 236                                     | 83.392                 |
| No                                      | 47                                      | 16.607                 |
| . Was the course curriculum             | fulfilling your expactations?           |                        |
| Variable                                | No. of Response                         | %                      |
| Yes                                     | 237                                     | 83.745                 |
| No                                      | 46                                      | 16.254                 |
| .0. Is the syllabus is career orier     |                                         |                        |
|                                         |                                         |                        |
| Variable                                | No. of Response                         | 0/0                    |
| Variable<br>Yes                         | No. of Response                         | %<br>85.159            |