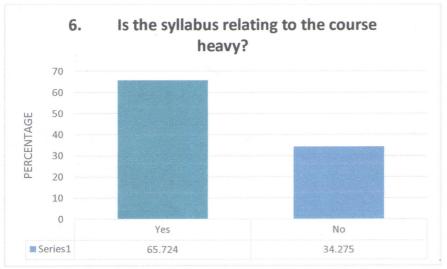

## WILLIAMNAGAR GOVERNMENT COLLEEGE. CRITERIA – I: STUDENTS' FEEDBACK V - SEMESTER BA (2020 BATCH)

No. of respondents: 283

|                                    | No. of respondents: 283                   |                       |
|------------------------------------|-------------------------------------------|-----------------------|
| Is the syllabus relevant to the    | course?                                   | 1000                  |
| Variable                           | No. of Response                           | %                     |
| Yes                                | 273                                       | 96.466                |
| No                                 | 10                                        | 3.533                 |
| Was the course interesting?        |                                           |                       |
| Variable                           | No. of Response                           | %                     |
| Yes                                | 272                                       | 96.113                |
| No                                 | 11                                        | 3.886                 |
| Did the course curriculum int      | ellectually motivate you?                 |                       |
| Variable                           | No. of Response                           | %                     |
| Yes                                | 255                                       | 90.106                |
| No                                 | 28                                        | 9.893                 |
| Did the subject/course help        | n developing your personality?            |                       |
| Variable                           | No. of Response                           | %                     |
| Yes                                | 262                                       | 92.579                |
| No                                 | 21                                        | 7.42                  |
| Are the reference books ava        | ilable in the library according to the co | ourse?                |
| Variable                           | No. of Response                           | %                     |
| Yes                                | 191                                       | 67.491                |
| No                                 | 92                                        | 32.508                |
| Is the syllabus relating to th     | e course heavy?                           |                       |
| Variable                           | No. of Response                           | %                     |
| Yes                                | 186                                       | 65.724                |
| No                                 | 97                                        | 34.275                |
| Is there need to include skil      | l based content in current syllabus?      |                       |
| Variable                           | No. of Response                           | %                     |
| Yes                                | 201                                       | 71.024                |
| No                                 | 82                                        | 28.975                |
|                                    | y interest to pursue post graduation/r    | esearch in particular |
| ct?<br>Variable                    | No. of Response                           | %                     |
| Yes                                | 234                                       | 82.685                |
| No                                 | 49                                        | 17.314                |
|                                    | fulfilling your expactations?             |                       |
| Variable                           | No. of Response                           | 0/0                   |
| Yes                                | 241                                       | 85.159                |
| No                                 | 42                                        | 14.84                 |
| Is the syllabus is career original |                                           |                       |
| Variable                           | No. of Response                           | %                     |
| Yes                                | 240                                       | 84.805                |
| No                                 | 43                                        | 15.194                |

#### **Analysis of Feedback**

- 1. The analysis of the student's feedback on the curriculum indicates the following information as shown below:
  - a) Most of the students in the survey believed that the program's curriculum is relevant, interesting, motivating, helps develop the student's personalities, fulfilling their expectations, and is career oriented. However, the students feel that the syllabus in the course is heavy.
  - b) Concerning the relevant books available in the College Library, 67 70% of the survey students respond positively.
  - c) 70% of the students suggest that the curriculum Should include skill-based content in the syllabus.

#### Content of the Students' Feedback on Curriculum:

| Sl. No. | Questionnaire                                                                                   | Action Taken by the college                                                                                                                                                                                                                                                                                                                                                                                                                                               | Remarks                                 |
|---------|-------------------------------------------------------------------------------------------------|---------------------------------------------------------------------------------------------------------------------------------------------------------------------------------------------------------------------------------------------------------------------------------------------------------------------------------------------------------------------------------------------------------------------------------------------------------------------------|-----------------------------------------|
| 1       | Is the syllabus relevant to the course?                                                         | The survey indicates 95%-96% of the students agree that the syllabus is relevant to the course. In addition, the institution stimulates the students' learning experiences beyond the realm of syllabuses by engaging them in co-curricular activities, i.e., group discussion, allowing them to hold responsibilities, organizing awareness programs, etc.                                                                                                               | -                                       |
| 2       | Was the course interesting?                                                                     | The college has taken various attractive measures to make curriculum delivery more productive and enjoyable for the students. For example, the institution has introduced participatory learning through study tours, movie shows, and student seminars, procuring more Laptops and projectors to make ITC tools available for teachers. In addition, it has helped students engage actively during class and encouraged them to revisit the lessons taught.              |                                         |
| 3       |                                                                                                 | 87.98% - 91.51% agree that the course curriculum intellectually motivates them. Despite this, the institution has taken steps to stimulate students intellectually by engaging them in participatory and experiential learning through various college activities.                                                                                                                                                                                                        | -                                       |
| 4       | Did the subject/course help in developing your personality?                                     | 90.45% - 92.57% agree that the subject/course help in developing your personality. The co-curricular activities and motivational programs are the regular activities of the college to enhance the student's personality development. The NCC & NSS units are the value-added programs in place in the institution to develop for the overall development of the students.                                                                                                | -                                       |
| 5       | Are the reference books available in the library according to the course?                       | 67.84% - 70.67% agree with the availability of books in the library according to the course. In addition to an existing collection of books, the institution purchases references, textbooks, magazines, and journals to cater to the needs of the students and teachers every year.                                                                                                                                                                                      | -                                       |
| 6       | Is the syllabus relating to the course heavy?                                                   | 62.54% - 66.43% agrees that the course is heavy                                                                                                                                                                                                                                                                                                                                                                                                                           | Action to be taken by<br>NEHU, Shillong |
| 7       | Is there need to include skill based content in curent syllabus?                                | 67.13% - 74.20% agrees that the skilled based content be included in the syllabus.                                                                                                                                                                                                                                                                                                                                                                                        | Action to be taken by<br>NEHU, Shillong |
| 8       | Does the syllabus create any interest to pursue post graduation/research in particular subject? | 81.27% - 83.39% of students in the survey agree that the syllabus creates interest in pursuing post-graduation/research in a particular subject. In addition, teachers instill, motivate, and share ideas with students to pursue higher education after completing BA courses along with the daily curriculum transaction. Additional activities such as group discussion, teacher-to-student interaction, and assignments prompt the student to pursue higher education | -                                       |
| 9       | Was the course curriculum fulfilling your expectations?                                         | 83% - 85% of students under the survey agree the course curriculum fulfills their expectations. The respective Departments, however, are focused on ensuring that every student is given ample opportunity to learn the subject, as well as to resolve any issue that might cause a student not to find the course meeting their expectation                                                                                                                              | -                                       |
| 10      | Is the syllabus is career oriented?                                                             | 84.09% - 85.15% of students in the survey agree that the syllabus is career oriented. The institution has constituted the career & guidance cell to help students choose the career of their choice by organizing career & guidance programs regularly. In addition, the institution's Vocational & Entrepreneur cell is looking for every possibility of offering courses through various projects.                                                                      | -                                       |