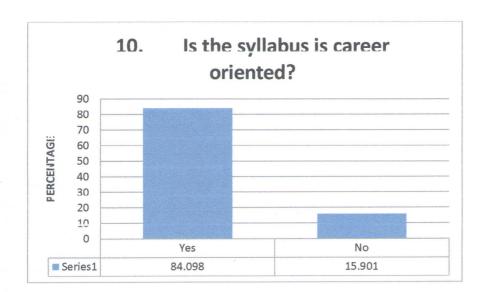

Signature: Signature: Sang Ma

Frincipal
Frincipal
Frincipal
Fact Core
Rant Caro Hillis Meghatay

The state of the s

No. of respondents: 283

|                                    | 140. 01 respondents. 203                  |                        |
|------------------------------------|-------------------------------------------|------------------------|
| Is the syllabus relevant to the    | T                                         |                        |
| Variable                           | No. of Response                           | %                      |
| Yes                                | 266                                       | 93.992                 |
| No                                 | 17                                        | 6.007                  |
| Was the course interesting?        |                                           |                        |
| Variable                           | No. of Response                           | %                      |
| Yes                                | 260                                       | 91.872                 |
| No                                 | 23                                        | 8.127                  |
| Did the course curriculum int      | ellectually motivate you?                 |                        |
| Variable                           | No. of Response                           | %                      |
| Yes                                | 249                                       | 87.985                 |
| No                                 | 34                                        | 12.014                 |
| Did the subject/course help i      | n developing your personality?            |                        |
| Variable                           | No. of Response                           | %                      |
| Yes                                | 256                                       | 90.459                 |
| No                                 | 27                                        | 9.54                   |
| Are the reference books ava        | ilable in the library according to the co | ourse?                 |
| Variable                           | No. of Response                           | %                      |
| Yes                                | 195                                       | 68,904                 |
| No                                 | 88                                        | 31.095                 |
| Is the syllabus relating to th     | e course heavy?                           |                        |
| Variable                           | No. of Response                           | %                      |
| Yes                                | 179                                       | 63.25                  |
| No                                 | 104                                       | 36.749                 |
| Is there need to include skil      | I based content in current syllabus?      |                        |
| Variable                           | No. of Response                           | %                      |
| Yes                                | 198                                       | 69.964                 |
| No                                 | 85                                        | 30.035                 |
| Does the syllabus create ar ect?   | y interest to pursue post graduation/     | research in particular |
| Variable                           | No. of Response                           | %                      |
| Yes                                | 232                                       | 81.978                 |
| No                                 | 51                                        | 18.0212                |
|                                    | fulfilling your expactations?             |                        |
| Variable                           | No. of Response                           | %                      |
| Yes                                | 236                                       | 83.392                 |
| No                                 | 47                                        | 16.607                 |
| Is the syllabus is career original |                                           |                        |
|                                    | No. of Response                           | %                      |
| Variable                           | 110. UI INCSPUBSC                         |                        |
| Yes                                | 238                                       | 84.098                 |