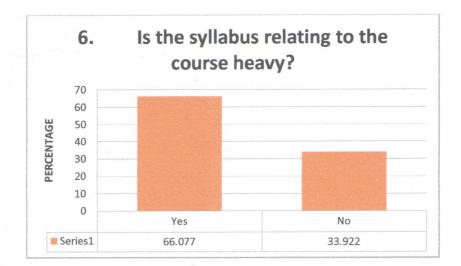

| 1. Is the syllabus relevant to the       | course?                                  |                                                                                                                 |
|------------------------------------------|------------------------------------------|-----------------------------------------------------------------------------------------------------------------|
| Variable                                 | No. of Response                          | %                                                                                                               |
| Yes                                      | 271                                      | 95.759                                                                                                          |
| No                                       | 12                                       | 4.24                                                                                                            |
| 2. Was the course interesting?           |                                          |                                                                                                                 |
| Variable                                 | No. of Response                          | %                                                                                                               |
| Yes                                      | 263                                      | 92.932                                                                                                          |
| No                                       | 20                                       | 7.067                                                                                                           |
| 3. Did the course curriculum inte        | llectually motivate you?                 |                                                                                                                 |
| Variable                                 | No. of Response                          | 0/0                                                                                                             |
| Yes                                      | 257                                      | 90.812                                                                                                          |
| No                                       | 26                                       | 9.187                                                                                                           |
| 4. Did the subject/course help in        | n developing your personality?           |                                                                                                                 |
| Variable                                 | No. of Response                          | %                                                                                                               |
| Yes                                      | 258                                      | 91.166                                                                                                          |
| No                                       | 25                                       | 8.833                                                                                                           |
| 5. Are the reference books avai          | lable in the library according to the co | ourse?                                                                                                          |
| Variable                                 | No. of Response                          | %                                                                                                               |
| Yes                                      | 192                                      | 67.844                                                                                                          |
| No                                       | 91                                       | 32.155                                                                                                          |
| 6. Is the syllabus relating to the       | course heavy?                            |                                                                                                                 |
| Variable                                 | No. of Response                          | %                                                                                                               |
| Yes                                      | 187                                      | 66.077                                                                                                          |
| No                                       | 96                                       | 33.922                                                                                                          |
| 7. s there need to include skill         | based content in current syllabus?       |                                                                                                                 |
| Variable                                 | No. of Response                          | %                                                                                                               |
| Yes                                      | 200                                      | 70.671                                                                                                          |
| No                                       | 83                                       | 29.328                                                                                                          |
| 8. Does the syllabus create any subject? | interest to pursue post graduation/r     | esearch in particular                                                                                           |
| Variable                                 | No. of Response                          | %                                                                                                               |
| Yes                                      | 230                                      | 81.272                                                                                                          |
| No                                       | 53                                       | 18.727                                                                                                          |
| 9. Was the course curriculum             |                                          |                                                                                                                 |
| Variable                                 | No. of Response                          | %                                                                                                               |
| Yes                                      | 237                                      | 83.745                                                                                                          |
| No                                       | 46                                       | 16.254                                                                                                          |
| 10. Is the syllabus is career orier      |                                          | and and the second s |
| Variable                                 | No. of Response                          | %                                                                                                               |
| Yes                                      | 238                                      | 84.098                                                                                                          |
| No                                       | 45                                       | 15.901                                                                                                          |