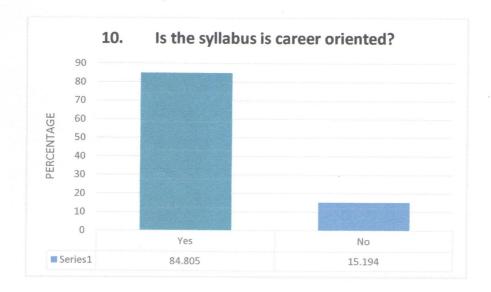

## WILLIAMNAGAR GOVERNMENT COLLEEGE. CRITERIA – I: STUDENTS' FEEDBACK III - SEMESTER BA (2020 BATCH)

No. of respondents: 283

| N                                      | o. of respondents: 203              | Mary -                 |
|----------------------------------------|-------------------------------------|------------------------|
| 1. Is the syllabus relevant to the cou | irse?                               |                        |
| Variable                               | No. of Response                     | %                      |
| Yes                                    | 265                                 | 93.639                 |
| No                                     | 18                                  | 6.36                   |
| 2. Was the course interesting?         |                                     |                        |
| Variable                               | No. of Response                     | %                      |
| Yes                                    | 264                                 | 93.286                 |
| No                                     | 19                                  | 6.713                  |
| . Did the course curriculum intelled   | tually motivate you?                |                        |
| Variable                               | No. of Response                     | %                      |
| Yes                                    | 252                                 | 89.045                 |
| No                                     | 31                                  | 10.954                 |
| l. Did the subject/course help in de   | veloping your personality?          |                        |
| Variable                               | No. of Response                     | %                      |
| Yes                                    | 256                                 | 90.459                 |
| No                                     | 27                                  | 9.54                   |
| . Are the reference books availabl     | e in the library according to the c | ourse?                 |
| Variable                               | No. of Response                     | 0/0                    |
| Yes                                    | 199                                 | 70.318                 |
| No                                     | 84                                  | 29.681                 |
| . Is the syllabus relating to the co   | urse heavy?                         |                        |
| Variable                               | No. of Response                     | %                      |
| Yes                                    | 177                                 | 62.544                 |
| No                                     | 106                                 | 37.455                 |
| . Is there need to include skill bas   | ed content in current syllabus?     |                        |
| Variable                               | No. of Response                     | 0/0                    |
| Yes                                    | 190                                 | 67.137                 |
| No                                     | 93                                  | 32.862                 |
|                                        | erest to pursue post graduation/    | research in particular |
| ubject?                                |                                     |                        |
| Variable                               | No. of Response                     | %                      |
| Yes                                    | 230                                 | 81.272                 |
| No                                     | 53                                  | 18.727                 |
| . Was the course curriculum fulfi      |                                     |                        |
| Variable                               | No. of Response                     | %                      |
| Yes                                    | 238                                 | 84.0989                |
| No                                     | 45                                  | 15.901                 |
| 0. Is the syllabus is career oriented  |                                     |                        |
| Variable                               | No. of Response                     | %                      |
| Yes                                    | 240                                 | 84.805                 |
| No                                     | 43                                  | 15.194                 |