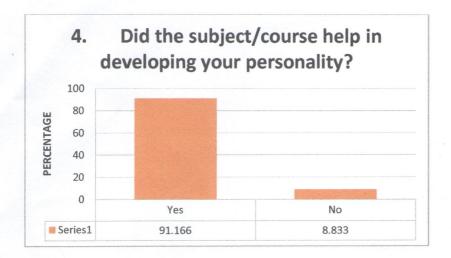

| 1. Is the syllabus relevant to the       | course?                                  |                                                                                                                 |
|------------------------------------------|------------------------------------------|-----------------------------------------------------------------------------------------------------------------|
| Variable                                 | No. of Response                          | %                                                                                                               |
| Yes                                      | 271                                      | 95.759                                                                                                          |
| No                                       | 12                                       | 4.24                                                                                                            |
| 2. Was the course interesting?           |                                          |                                                                                                                 |
| Variable                                 | No. of Response                          | %                                                                                                               |
| Yes                                      | 263                                      | 92.932                                                                                                          |
| No                                       | 20                                       | 7.067                                                                                                           |
| 3. Did the course curriculum inte        | llectually motivate you?                 |                                                                                                                 |
| Variable                                 | No. of Response                          | 0/0                                                                                                             |
| Yes                                      | 257                                      | 90.812                                                                                                          |
| No                                       | 26                                       | 9.187                                                                                                           |
| 4. Did the subject/course help in        | n developing your personality?           |                                                                                                                 |
| Variable                                 | No. of Response                          | %                                                                                                               |
| Yes                                      | 258                                      | 91.166                                                                                                          |
| No                                       | 25                                       | 8.833                                                                                                           |
| 5. Are the reference books avai          | lable in the library according to the co | ourse?                                                                                                          |
| Variable                                 | No. of Response                          | %                                                                                                               |
| Yes                                      | 192                                      | 67.844                                                                                                          |
| No                                       | 91                                       | 32.155                                                                                                          |
| 6. Is the syllabus relating to the       | course heavy?                            |                                                                                                                 |
| Variable                                 | No. of Response                          | %                                                                                                               |
| Yes                                      | 187                                      | 66.077                                                                                                          |
| No                                       | 96                                       | 33.922                                                                                                          |
| 7. s there need to include skill         | based content in current syllabus?       |                                                                                                                 |
| Variable                                 | No. of Response                          | %                                                                                                               |
| Yes                                      | 200                                      | 70.671                                                                                                          |
| No                                       | 83                                       | 29.328                                                                                                          |
| 8. Does the syllabus create any subject? | interest to pursue post graduation/r     | esearch in particular                                                                                           |
| Variable                                 | No. of Response                          | %                                                                                                               |
| Yes                                      | 230                                      | 81.272                                                                                                          |
| No                                       | 53                                       | 18.727                                                                                                          |
| 9. Was the course curriculum             |                                          |                                                                                                                 |
| Variable                                 | No. of Response                          | %                                                                                                               |
| Yes                                      | 237                                      | 83.745                                                                                                          |
| No                                       | 46                                       | 16.254                                                                                                          |
| 10. Is the syllabus is career orier      |                                          | and and the second s |
| Variable                                 | No. of Response                          | %                                                                                                               |
| Yes                                      | 238                                      | 84.098                                                                                                          |
| No                                       | 45                                       | 15.901                                                                                                          |