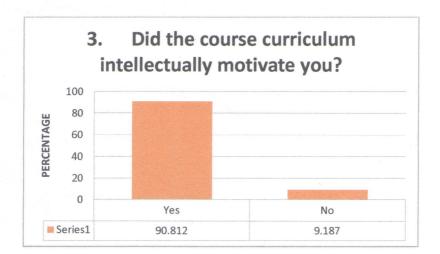

| 1. Is the syllabus relevant to the       | course?                                  |                                                                                                                 |
|------------------------------------------|------------------------------------------|-----------------------------------------------------------------------------------------------------------------|
| Variable                                 | No. of Response                          | %                                                                                                               |
| Yes                                      | 271                                      | 95.759                                                                                                          |
| No                                       | 12                                       | 4.24                                                                                                            |
| 2. Was the course interesting?           |                                          |                                                                                                                 |
| Variable                                 | No. of Response                          | %                                                                                                               |
| Yes                                      | 263                                      | 92.932                                                                                                          |
| No                                       | 20                                       | 7.067                                                                                                           |
| 3. Did the course curriculum inte        | llectually motivate you?                 |                                                                                                                 |
| Variable                                 | No. of Response                          | 0/0                                                                                                             |
| Yes                                      | 257                                      | 90.812                                                                                                          |
| No                                       | 26                                       | 9.187                                                                                                           |
| 4. Did the subject/course help in        | n developing your personality?           |                                                                                                                 |
| Variable                                 | No. of Response                          | %                                                                                                               |
| Yes                                      | 258                                      | 91.166                                                                                                          |
| No                                       | 25                                       | 8.833                                                                                                           |
| 5. Are the reference books avai          | lable in the library according to the co | ourse?                                                                                                          |
| Variable                                 | No. of Response                          | %                                                                                                               |
| Yes                                      | 192                                      | 67.844                                                                                                          |
| No                                       | 91                                       | 32.155                                                                                                          |
| 6. Is the syllabus relating to the       | course heavy?                            |                                                                                                                 |
| Variable                                 | No. of Response                          | %                                                                                                               |
| Yes                                      | 187                                      | 66.077                                                                                                          |
| No                                       | 96                                       | 33.922                                                                                                          |
| 7. s there need to include skill         | based content in current syllabus?       |                                                                                                                 |
| Variable                                 | No. of Response                          | %                                                                                                               |
| Yes                                      | 200                                      | 70.671                                                                                                          |
| No                                       | 83                                       | 29.328                                                                                                          |
| 8. Does the syllabus create any subject? | interest to pursue post graduation/r     | esearch in particular                                                                                           |
| Variable                                 | No. of Response                          | %                                                                                                               |
| Yes                                      | 230                                      | 81.272                                                                                                          |
| No                                       | 53                                       | 18.727                                                                                                          |
| 9. Was the course curriculum             |                                          |                                                                                                                 |
| Variable                                 | No. of Response                          | %                                                                                                               |
| Yes                                      | 237                                      | 83.745                                                                                                          |
| No                                       | 46                                       | 16.254                                                                                                          |
| 10. Is the syllabus is career orier      |                                          | and and the second s |
| Variable                                 | No. of Response                          | %                                                                                                               |
| Yes                                      | 238                                      | 84.098                                                                                                          |
| No                                       | 45                                       | 15.901                                                                                                          |