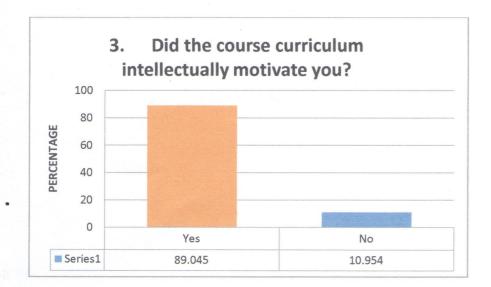

## WILLIAMNAGAR GOVERNMENT COLLEEGE. CRITERIA – I: STUDENTS' FEEDBACK III - SEMESTER BA (2020 BATCH)

No. of respondents: 283

| N                                      | o. of respondents: 203              | Mary -                 |
|----------------------------------------|-------------------------------------|------------------------|
| 1. Is the syllabus relevant to the cou | irse?                               |                        |
| Variable                               | No. of Response                     | %                      |
| Yes                                    | 265                                 | 93.639                 |
| No                                     | 18                                  | 6.36                   |
| 2. Was the course interesting?         |                                     |                        |
| Variable                               | No. of Response                     | %                      |
| Yes                                    | 264                                 | 93.286                 |
| No                                     | 19                                  | 6.713                  |
| . Did the course curriculum intelled   | tually motivate you?                |                        |
| Variable                               | No. of Response                     | %                      |
| Yes                                    | 252                                 | 89.045                 |
| No                                     | 31                                  | 10.954                 |
| l. Did the subject/course help in de   | veloping your personality?          |                        |
| Variable                               | No. of Response                     | %                      |
| Yes                                    | 256                                 | 90.459                 |
| No                                     | 27                                  | 9.54                   |
| . Are the reference books availabl     | e in the library according to the c | ourse?                 |
| Variable                               | No. of Response                     | 0/0                    |
| Yes                                    | 199                                 | 70.318                 |
| No                                     | 84                                  | 29.681                 |
| . Is the syllabus relating to the co   | urse heavy?                         |                        |
| Variable                               | No. of Response                     | %                      |
| Yes                                    | 177                                 | 62.544                 |
| No                                     | 106                                 | 37.455                 |
| . Is there need to include skill bas   | ed content in current syllabus?     |                        |
| Variable                               | No. of Response                     | 0/0                    |
| Yes                                    | 190                                 | 67.137                 |
| No                                     | 93                                  | 32.862                 |
|                                        | erest to pursue post graduation/    | research in particular |
| ubject?                                |                                     |                        |
| Variable                               | No. of Response                     | %                      |
| Yes                                    | 230                                 | 81.272                 |
| No                                     | 53                                  | 18.727                 |
| . Was the course curriculum fulfi      |                                     |                        |
| Variable                               | No. of Response                     | %                      |
| Yes                                    | 238                                 | 84.0989                |
| No                                     | 45                                  | 15.901                 |
| 0. Is the syllabus is career oriented  |                                     |                        |
| Variable                               | No. of Response                     | %                      |
| Yes                                    | 240                                 | 84.805                 |
| No                                     | 43                                  | 15.194                 |