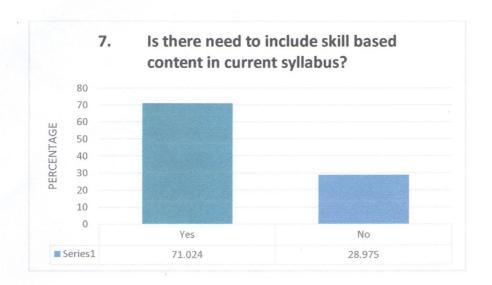

## WILLIAMNAGAR GOVERNMENT COLLEEGE. CRITERIA – I: STUDENTS' FEEDBACK V - SEMESTER BA (2020 BATCH)

No. of respondents: 283

|                                    | No. of respondents: 283                   |                       |
|------------------------------------|-------------------------------------------|-----------------------|
| Is the syllabus relevant to the    | course?                                   | 1000                  |
| Variable                           | No. of Response                           | %                     |
| Yes                                | 273                                       | 96.466                |
| No                                 | 10                                        | 3.533                 |
| Was the course interesting?        |                                           |                       |
| Variable                           | No. of Response                           | %                     |
| Yes                                | 272                                       | 96.113                |
| No                                 | 11                                        | 3.886                 |
| Did the course curriculum int      | ellectually motivate you?                 |                       |
| Variable                           | No. of Response                           | %                     |
| Yes                                | 255                                       | 90.106                |
| No                                 | 28                                        | 9.893                 |
| Did the subject/course help        | n developing your personality?            |                       |
| Variable                           | No. of Response                           | %                     |
| Yes                                | 262                                       | 92.579                |
| No                                 | 21                                        | 7.42                  |
| Are the reference books ava        | ilable in the library according to the co | ourse?                |
| Variable                           | No. of Response                           | %                     |
| Yes                                | 191                                       | 67.491                |
| No                                 | 92                                        | 32.508                |
| Is the syllabus relating to th     | e course heavy?                           |                       |
| Variable                           | No. of Response                           | %                     |
| Yes                                | 186                                       | 65.724                |
| No                                 | 97                                        | 34.275                |
| Is there need to include skil      | l based content in current syllabus?      |                       |
| Variable                           | No. of Response                           | %                     |
| Yes                                | 201                                       | 71.024                |
| No                                 | 82                                        | 28.975                |
|                                    | y interest to pursue post graduation/r    | esearch in particular |
| ct?<br>Variable                    | No. of Response                           | %                     |
| Yes                                | 234                                       | 82.685                |
| No                                 | 49                                        | 17.314                |
|                                    | fulfilling your expactations?             |                       |
| Variable                           | No. of Response                           | 0/0                   |
| Yes                                | 241                                       | 85.159                |
| No                                 | 42                                        | 14.84                 |
| Is the syllabus is career original |                                           |                       |
| Variable                           | No. of Response                           | %                     |
| Yes                                | 240                                       | 84.805                |
| No                                 | 43                                        | 15.194                |

#### **Analysis of Feedback**

- 1. The analysis of the student's feedback on the curriculum indicates the following information as shown below:
  - a) Most of the students in the survey believed that the program's curriculum is relevant, interesting, motivating, helps develop the student's personalities, fulfilling their expectations, and is career oriented. However, the students feel that the syllabus in the course is heavy.
  - b) Concerning the relevant books available in the College Library, 67 70% of the survey students respond positively.
  - c) 70% of the students suggest that the curriculum Should include skill-based content in the syllabus.

#### Content of the Students' Feedback on Curriculum:

| Sl. No. | Questionnaire                                                                                   | Action Taken by the college                                                                                                                                                                                                                                                                                                                                                                                                                                               | Remarks                                 |
|---------|-------------------------------------------------------------------------------------------------|---------------------------------------------------------------------------------------------------------------------------------------------------------------------------------------------------------------------------------------------------------------------------------------------------------------------------------------------------------------------------------------------------------------------------------------------------------------------------|-----------------------------------------|
| 1       | Is the syllabus relevant to the course?                                                         | The survey indicates 95%-96% of the students agree that the syllabus is relevant to the course. In addition, the institution stimulates the students' learning experiences beyond the realm of syllabuses by engaging them in co-curricular activities, i.e., group discussion, allowing them to hold responsibilities, organizing awareness programs, etc.                                                                                                               | -                                       |
| 2       | Was the course interesting?                                                                     | The college has taken various attractive measures to make curriculum delivery more productive and enjoyable for the students. For example, the institution has introduced participatory learning through study tours, movie shows, and student seminars, procuring more Laptops and projectors to make ITC tools available for teachers. In addition, it has helped students engage actively during class and encouraged them to revisit the lessons taught.              |                                         |
| 3       |                                                                                                 | 87.98% - 91.51% agree that the course curriculum intellectually motivates them. Despite this, the institution has taken steps to stimulate students intellectually by engaging them in participatory and experiential learning through various college activities.                                                                                                                                                                                                        | -                                       |
| 4       | Did the subject/course help in developing your personality?                                     | 90.45% - 92.57% agree that the subject/course help in developing your personality. The co-curricular activities and motivational programs are the regular activities of the college to enhance the student's personality development. The NCC & NSS units are the value-added programs in place in the institution to develop for the overall development of the students.                                                                                                | -                                       |
| 5       | Are the reference books available in the library according to the course?                       | 67.84% - 70.67% agree with the availability of books in the library according to the course. In addition to an existing collection of books, the institution purchases references, textbooks, magazines, and journals to cater to the needs of the students and teachers every year.                                                                                                                                                                                      | -                                       |
| 6       | Is the syllabus relating to the course heavy?                                                   | 62.54% - 66.43% agrees that the course is heavy                                                                                                                                                                                                                                                                                                                                                                                                                           | Action to be taken by<br>NEHU, Shillong |
| 7       | Is there need to include skill based content in curent syllabus?                                | 67.13% - 74.20% agrees that the skilled based content be included in the syllabus.                                                                                                                                                                                                                                                                                                                                                                                        | Action to be taken by<br>NEHU, Shillong |
| 8       | Does the syllabus create any interest to pursue post graduation/research in particular subject? | 81.27% - 83.39% of students in the survey agree that the syllabus creates interest in pursuing post-graduation/research in a particular subject. In addition, teachers instill, motivate, and share ideas with students to pursue higher education after completing BA courses along with the daily curriculum transaction. Additional activities such as group discussion, teacher-to-student interaction, and assignments prompt the student to pursue higher education | -                                       |
| 9       | Was the course curriculum fulfilling your expectations?                                         | 83% - 85% of students under the survey agree the course curriculum fulfills their expectations. The respective Departments, however, are focused on ensuring that every student is given ample opportunity to learn the subject, as well as to resolve any issue that might cause a student not to find the course meeting their expectation                                                                                                                              | -                                       |
| 10      | Is the syllabus is career oriented?                                                             | 84.09% - 85.15% of students in the survey agree that the syllabus is career oriented. The institution has constituted the career & guidance cell to help students choose the career of their choice by organizing career & guidance programs regularly. In addition, the institution's Vocational & Entrepreneur cell is looking for every possibility of offering courses through various projects.                                                                      | -                                       |