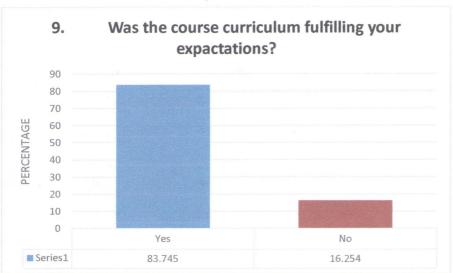

## WILLIAMNAGAR GOVERNMENT COLLEEGE. CRITERIA – I: STUDENTS' FEEDBACK IV - SEMESTER BA (2020 BATCH)

No. of respondents: 283

|                                         | 140. 01 respondents. 205                |                        |
|-----------------------------------------|-----------------------------------------|------------------------|
| 1. Is the syllabus relevant to the      | course?                                 |                        |
| Variable                                | No. of Response                         | %                      |
| Yes                                     | 270                                     | 95.406                 |
| No                                      | 13                                      | 4.593                  |
| 2. Was the course interesting?          |                                         |                        |
| Variable                                | No. of Response                         | %                      |
| Yes                                     | 270                                     | 95.406                 |
| No                                      | 13                                      | 4.593                  |
| 3. Did the course curriculum inte       | llectually motivate you?                |                        |
| Variable                                | No. of Response                         | %                      |
| Yes                                     | 259                                     | 91.519                 |
| No                                      | 24                                      | 8.48                   |
| 4. Did the subject/course help in       | developing your personality?            |                        |
| Variable                                | No. of Response                         | %                      |
| Yes                                     | 260                                     | 91.872                 |
| No                                      | 23                                      | 8.127                  |
| 6. Are the reference books avail        | able in the library according to the co | ourse?                 |
| Variable                                | No. of Response                         | %                      |
| Yes                                     | 200                                     | 70.671                 |
| No                                      | 83                                      | 29.328                 |
| i. Is the syllabus relating to the      | course heavy?                           |                        |
| Variable                                | No. of Response                         | %                      |
| Yes                                     | 188                                     | 66.431                 |
| No                                      | 95                                      | 33.568                 |
| ls there need to include skill          | based content in current syllabus?      |                        |
| Variable                                | No. of Response                         | %                      |
| Yes                                     | 210                                     | 74.204                 |
| No                                      | 73                                      | 25.795                 |
| B. Does the syllabus create any ubject? | interest to pursue post graduation/r    | research in particular |
| Variable                                | No. of Response                         | %                      |
| Yes                                     | 236                                     | 83.392                 |
| No                                      | 47                                      | 16.607                 |
| . Was the course curriculum             | fulfilling your expactations?           |                        |
| Variable                                | No. of Response                         | %                      |
| Yes                                     | 237                                     | 83.745                 |
| No                                      | 46                                      | 16.254                 |
| .0. Is the syllabus is career orier     |                                         |                        |
|                                         |                                         |                        |
| Variable                                | No. of Response                         | 0/0                    |
| Variable<br>Yes                         | No. of Response                         | %<br>85.159            |