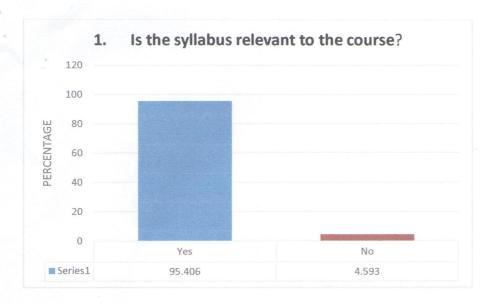

## WILLIAMNAGAR GOVERNMENT COLLEEGE. CRITERIA – I: STUDENTS' FEEDBACK IV - SEMESTER BA (2020 BATCH)

No. of respondents: 283

|                                         | 140. 01 respondents. 205                |                        |
|-----------------------------------------|-----------------------------------------|------------------------|
| 1. Is the syllabus relevant to the      | course?                                 |                        |
| Variable                                | No. of Response                         | %                      |
| Yes                                     | 270                                     | 95.406                 |
| No                                      | 13                                      | 4.593                  |
| 2. Was the course interesting?          |                                         |                        |
| Variable                                | No. of Response                         | %                      |
| Yes                                     | 270                                     | 95.406                 |
| No                                      | 13                                      | 4.593                  |
| 3. Did the course curriculum inte       | llectually motivate you?                |                        |
| Variable                                | No. of Response                         | %                      |
| Yes                                     | 259                                     | 91.519                 |
| No                                      | 24                                      | 8.48                   |
| 4. Did the subject/course help in       | developing your personality?            |                        |
| Variable                                | No. of Response                         | %                      |
| Yes                                     | 260                                     | 91.872                 |
| No                                      | 23                                      | 8.127                  |
| 6. Are the reference books avail        | able in the library according to the co | ourse?                 |
| Variable                                | No. of Response                         | %                      |
| Yes                                     | 200                                     | 70.671                 |
| No                                      | 83                                      | 29.328                 |
| i. Is the syllabus relating to the      | course heavy?                           |                        |
| Variable                                | No. of Response                         | %                      |
| Yes                                     | 188                                     | 66.431                 |
| No                                      | 95                                      | 33.568                 |
| ls there need to include skill          | based content in current syllabus?      |                        |
| Variable                                | No. of Response                         | %                      |
| Yes                                     | 210                                     | 74.204                 |
| No                                      | 73                                      | 25.795                 |
| B. Does the syllabus create any ubject? | interest to pursue post graduation/r    | research in particular |
| Variable                                | No. of Response                         | %                      |
| Yes                                     | 236                                     | 83.392                 |
| No                                      | 47                                      | 16.607                 |
| . Was the course curriculum             | fulfilling your expactations?           |                        |
| Variable                                | No. of Response                         | %                      |
| Yes                                     | 237                                     | 83.745                 |
| No                                      | 46                                      | 16.254                 |
| .0. Is the syllabus is career orier     |                                         |                        |
|                                         |                                         |                        |
| Variable                                | No. of Response                         | 0/0                    |
| Variable<br>Yes                         | No. of Response                         | %<br>85.159            |