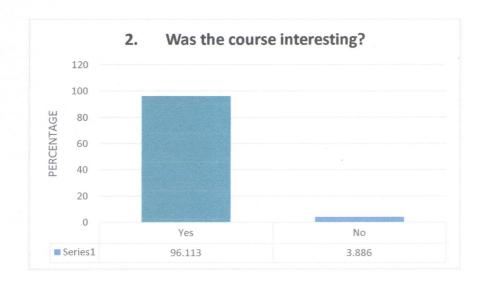

## WILLIAMNAGAR GOVERNMENT COLLEEGE. CRITERIA – I: STUDENTS' FEEDBACK V - SEMESTER BA (2020 BATCH)

No. of respondents: 283

|                                    | No. of respondents: 283                   |                       |
|------------------------------------|-------------------------------------------|-----------------------|
| Is the syllabus relevant to the    | course?                                   | 1000                  |
| Variable                           | No. of Response                           | %                     |
| Yes                                | 273                                       | 96.466                |
| No                                 | 10                                        | 3.533                 |
| Was the course interesting?        |                                           |                       |
| Variable                           | No. of Response                           | %                     |
| Yes                                | 272                                       | 96.113                |
| No                                 | 11                                        | 3.886                 |
| Did the course curriculum int      | ellectually motivate you?                 |                       |
| Variable                           | No. of Response                           | %                     |
| Yes                                | 255                                       | 90.106                |
| No                                 | 28                                        | 9.893                 |
| Did the subject/course help        | n developing your personality?            |                       |
| Variable                           | No. of Response                           | %                     |
| Yes                                | 262                                       | 92.579                |
| No                                 | 21                                        | 7.42                  |
| Are the reference books ava        | ilable in the library according to the co | ourse?                |
| Variable                           | No. of Response                           | %                     |
| Yes                                | 191                                       | 67.491                |
| No                                 | 92                                        | 32.508                |
| Is the syllabus relating to th     | e course heavy?                           |                       |
| Variable                           | No. of Response                           | %                     |
| Yes                                | 186                                       | 65.724                |
| No                                 | 97                                        | 34.275                |
| Is there need to include skil      | l based content in current syllabus?      |                       |
| Variable                           | No. of Response                           | %                     |
| Yes                                | 201                                       | 71.024                |
| No                                 | 82                                        | 28.975                |
|                                    | y interest to pursue post graduation/r    | esearch in particular |
| ct?<br>Variable                    | No. of Response                           | %                     |
| Yes                                | 234                                       | 82.685                |
| No                                 | 49                                        | 17.314                |
|                                    | fulfilling your expactations?             |                       |
| Variable                           | No. of Response                           | 0/0                   |
| Yes                                | 241                                       | 85.159                |
| No                                 | 42                                        | 14.84                 |
| Is the syllabus is career original |                                           |                       |
| Variable                           | No. of Response                           | %                     |
| Yes                                | 240                                       | 84.805                |
| No                                 | 43                                        | 15.194                |