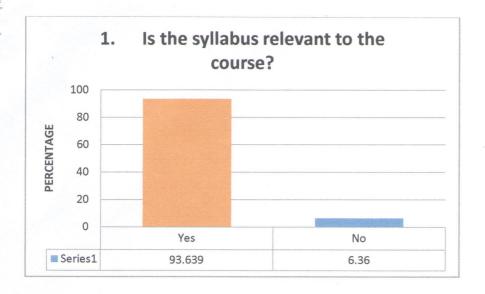

## WILLIAMNAGAR GOVERNMENT COLLEEGE. CRITERIA – I: STUDENTS' FEEDBACK III - SEMESTER BA (2020 BATCH)

No. of respondents: 283

| N                                      | o. of respondents: 203              | Mary -                 |
|----------------------------------------|-------------------------------------|------------------------|
| 1. Is the syllabus relevant to the cou | irse?                               |                        |
| Variable                               | No. of Response                     | %                      |
| Yes                                    | 265                                 | 93.639                 |
| No                                     | 18                                  | 6.36                   |
| 2. Was the course interesting?         |                                     |                        |
| Variable                               | No. of Response                     | %                      |
| Yes                                    | 264                                 | 93.286                 |
| No                                     | 19                                  | 6.713                  |
| . Did the course curriculum intelled   | tually motivate you?                |                        |
| Variable                               | No. of Response                     | %                      |
| Yes                                    | 252                                 | 89.045                 |
| No                                     | 31                                  | 10.954                 |
| l. Did the subject/course help in de   | veloping your personality?          |                        |
| Variable                               | No. of Response                     | %                      |
| Yes                                    | 256                                 | 90.459                 |
| No                                     | 27                                  | 9.54                   |
| . Are the reference books availabl     | e in the library according to the c | ourse?                 |
| Variable                               | No. of Response                     | 0/0                    |
| Yes                                    | 199                                 | 70.318                 |
| No                                     | 84                                  | 29.681                 |
| . Is the syllabus relating to the co   | urse heavy?                         |                        |
| Variable                               | No. of Response                     | %                      |
| Yes                                    | 177                                 | 62.544                 |
| No                                     | 106                                 | 37.455                 |
| . Is there need to include skill bas   | ed content in current syllabus?     |                        |
| Variable                               | No. of Response                     | 0/0                    |
| Yes                                    | 190                                 | 67.137                 |
| No                                     | 93                                  | 32.862                 |
|                                        | erest to pursue post graduation/    | research in particular |
| ubject?                                |                                     |                        |
| Variable                               | No. of Response                     | %                      |
| Yes                                    | 230                                 | 81.272                 |
| No                                     | 53                                  | 18.727                 |
| . Was the course curriculum fulfi      |                                     |                        |
| Variable                               | No. of Response                     | %                      |
| Yes                                    | 238                                 | 84.0989                |
| No                                     | 45                                  | 15.901                 |
| 0. Is the syllabus is career oriented  |                                     |                        |
| Variable                               | No. of Response                     | %                      |
| Yes                                    | 240                                 | 84.805                 |
| No                                     | 43                                  | 15.194                 |