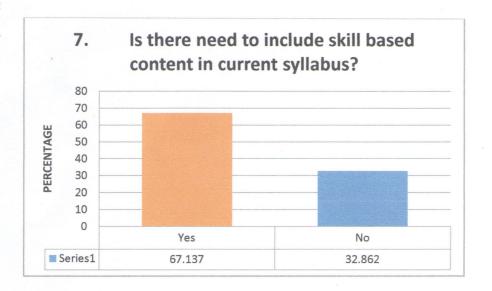

## WILLIAMNAGAR GOVERNMENT COLLEEGE. CRITERIA – I: STUDENTS' FEEDBACK III - SEMESTER BA (2020 BATCH)

No. of respondents: 283

| N                                      | o. of respondents: 203              | Mary -                 |
|----------------------------------------|-------------------------------------|------------------------|
| 1. Is the syllabus relevant to the cou | irse?                               |                        |
| Variable                               | No. of Response                     | %                      |
| Yes                                    | 265                                 | 93.639                 |
| No                                     | 18                                  | 6.36                   |
| 2. Was the course interesting?         |                                     |                        |
| Variable                               | No. of Response                     | %                      |
| Yes                                    | 264                                 | 93.286                 |
| No                                     | 19                                  | 6.713                  |
| . Did the course curriculum intelled   | tually motivate you?                |                        |
| Variable                               | No. of Response                     | %                      |
| Yes                                    | 252                                 | 89.045                 |
| No                                     | 31                                  | 10.954                 |
| l. Did the subject/course help in de   | veloping your personality?          |                        |
| Variable                               | No. of Response                     | %                      |
| Yes                                    | 256                                 | 90.459                 |
| No                                     | 27                                  | 9.54                   |
| . Are the reference books availabl     | e in the library according to the c | ourse?                 |
| Variable                               | No. of Response                     | 0/0                    |
| Yes                                    | 199                                 | 70.318                 |
| No                                     | 84                                  | 29.681                 |
| . Is the syllabus relating to the co   | urse heavy?                         |                        |
| Variable                               | No. of Response                     | %                      |
| Yes                                    | 177                                 | 62.544                 |
| No                                     | 106                                 | 37.455                 |
| . Is there need to include skill bas   | ed content in current syllabus?     |                        |
| Variable                               | No. of Response                     | 0/0                    |
| Yes                                    | 190                                 | 67.137                 |
| No                                     | 93                                  | 32.862                 |
|                                        | erest to pursue post graduation/    | research in particular |
| ubject?                                |                                     |                        |
| Variable                               | No. of Response                     | %                      |
| Yes                                    | 230                                 | 81.272                 |
| No                                     | 53                                  | 18.727                 |
| . Was the course curriculum fulfi      |                                     |                        |
| Variable                               | No. of Response                     | %                      |
| Yes                                    | 238                                 | 84.0989                |
| No                                     | 45                                  | 15.901                 |
| 0. Is the syllabus is career oriented  |                                     |                        |
| Variable                               | No. of Response                     | %                      |
| Yes                                    | 240                                 | 84.805                 |
| No                                     | 43                                  | 15.194                 |