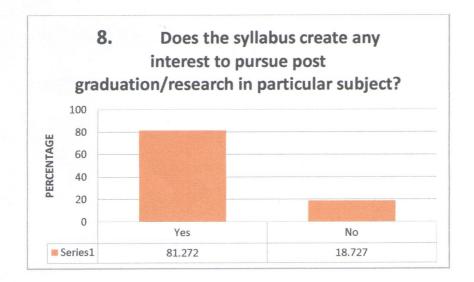

| 1. Is the syllabus relevant to the       | course?                                  |                                                                                                                 |
|------------------------------------------|------------------------------------------|-----------------------------------------------------------------------------------------------------------------|
| Variable                                 | No. of Response                          | %                                                                                                               |
| Yes                                      | 271                                      | 95.759                                                                                                          |
| No                                       | 12                                       | 4.24                                                                                                            |
| 2. Was the course interesting?           |                                          |                                                                                                                 |
| Variable                                 | No. of Response                          | %                                                                                                               |
| Yes                                      | 263                                      | 92.932                                                                                                          |
| No                                       | 20                                       | 7.067                                                                                                           |
| 3. Did the course curriculum inte        | llectually motivate you?                 |                                                                                                                 |
| Variable                                 | No. of Response                          | 0/0                                                                                                             |
| Yes                                      | 257                                      | 90.812                                                                                                          |
| No                                       | 26                                       | 9.187                                                                                                           |
| 4. Did the subject/course help in        | n developing your personality?           |                                                                                                                 |
| Variable                                 | No. of Response                          | %                                                                                                               |
| Yes                                      | 258                                      | 91.166                                                                                                          |
| No                                       | 25                                       | 8.833                                                                                                           |
| 5. Are the reference books avai          | lable in the library according to the co | ourse?                                                                                                          |
| Variable                                 | No. of Response                          | %                                                                                                               |
| Yes                                      | 192                                      | 67.844                                                                                                          |
| No                                       | 91                                       | 32.155                                                                                                          |
| 6. Is the syllabus relating to the       | course heavy?                            |                                                                                                                 |
| Variable                                 | No. of Response                          | %                                                                                                               |
| Yes                                      | 187                                      | 66.077                                                                                                          |
| No                                       | 96                                       | 33.922                                                                                                          |
| 7. s there need to include skill         | based content in current syllabus?       |                                                                                                                 |
| Variable                                 | No. of Response                          | %                                                                                                               |
| Yes                                      | 200                                      | 70.671                                                                                                          |
| No                                       | 83                                       | 29.328                                                                                                          |
| 8. Does the syllabus create any subject? | interest to pursue post graduation/r     | esearch in particular                                                                                           |
| Variable                                 | No. of Response                          | %                                                                                                               |
| Yes                                      | 230                                      | 81.272                                                                                                          |
| No                                       | 53                                       | 18.727                                                                                                          |
| 9. Was the course curriculum             |                                          |                                                                                                                 |
| Variable                                 | No. of Response                          | %                                                                                                               |
| Yes                                      | 237                                      | 83.745                                                                                                          |
| No                                       | 46                                       | 16.254                                                                                                          |
| 10. Is the syllabus is career orier      |                                          | and and the second s |
| Variable                                 | No. of Response                          | %                                                                                                               |
| Yes                                      | 238                                      | 84.098                                                                                                          |
| No                                       | 45                                       | 15.901                                                                                                          |