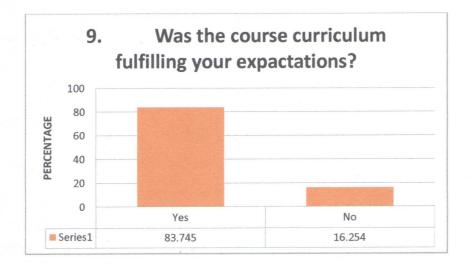

| 1. Is the syllabus relevant to the       | course?                                  |                                                                                                                 |
|------------------------------------------|------------------------------------------|-----------------------------------------------------------------------------------------------------------------|
| Variable                                 | No. of Response                          | %                                                                                                               |
| Yes                                      | 271                                      | 95.759                                                                                                          |
| No                                       | 12                                       | 4.24                                                                                                            |
| 2. Was the course interesting?           |                                          |                                                                                                                 |
| Variable                                 | No. of Response                          | %                                                                                                               |
| Yes                                      | 263                                      | 92.932                                                                                                          |
| No                                       | 20                                       | 7.067                                                                                                           |
| 3. Did the course curriculum inte        | llectually motivate you?                 |                                                                                                                 |
| Variable                                 | No. of Response                          | 0/0                                                                                                             |
| Yes                                      | 257                                      | 90.812                                                                                                          |
| No                                       | 26                                       | 9.187                                                                                                           |
| 4. Did the subject/course help in        | n developing your personality?           |                                                                                                                 |
| Variable                                 | No. of Response                          | %                                                                                                               |
| Yes                                      | 258                                      | 91.166                                                                                                          |
| No                                       | 25                                       | 8.833                                                                                                           |
| 5. Are the reference books avai          | lable in the library according to the co | ourse?                                                                                                          |
| Variable                                 | No. of Response                          | %                                                                                                               |
| Yes                                      | 192                                      | 67.844                                                                                                          |
| No                                       | 91                                       | 32.155                                                                                                          |
| 6. Is the syllabus relating to the       | course heavy?                            |                                                                                                                 |
| Variable                                 | No. of Response                          | %                                                                                                               |
| Yes                                      | 187                                      | 66.077                                                                                                          |
| No                                       | 96                                       | 33.922                                                                                                          |
| 7. s there need to include skill         | based content in current syllabus?       |                                                                                                                 |
| Variable                                 | No. of Response                          | %                                                                                                               |
| Yes                                      | 200                                      | 70.671                                                                                                          |
| No                                       | 83                                       | 29.328                                                                                                          |
| 8. Does the syllabus create any subject? | interest to pursue post graduation/r     | esearch in particular                                                                                           |
| Variable                                 | No. of Response                          | %                                                                                                               |
| Yes                                      | 230                                      | 81.272                                                                                                          |
| No                                       | 53                                       | 18.727                                                                                                          |
| 9. Was the course curriculum             |                                          |                                                                                                                 |
| Variable                                 | No. of Response                          | %                                                                                                               |
| Yes                                      | 237                                      | 83.745                                                                                                          |
| No                                       | 46                                       | 16.254                                                                                                          |
| 10. Is the syllabus is career orier      |                                          | and and the second s |
| Variable                                 | No. of Response                          | %                                                                                                               |
| Yes                                      | 238                                      | 84.098                                                                                                          |
| No                                       | 45                                       | 15.901                                                                                                          |