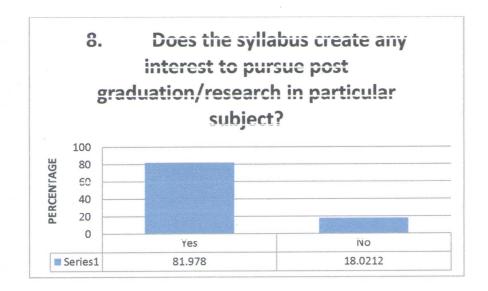

Signature: Signature: Sang Ma

Frincipal
Frincipal
Frincipal
Fact Core
Rant Caro Hillis Meghatay

The state of the s

No. of respondents: 283

|                                    | 140. 01 respondents. 203                  |                        |
|------------------------------------|-------------------------------------------|------------------------|
| Is the syllabus relevant to the    | T                                         |                        |
| Variable                           | No. of Response                           | %                      |
| Yes                                | 266                                       | 93.992                 |
| No                                 | 17                                        | 6.007                  |
| Was the course interesting?        |                                           |                        |
| Variable                           | No. of Response                           | %                      |
| Yes                                | 260                                       | 91.872                 |
| No                                 | 23                                        | 8.127                  |
| Did the course curriculum int      | ellectually motivate you?                 |                        |
| Variable                           | No. of Response                           | %                      |
| Yes                                | 249                                       | 87.985                 |
| No                                 | 34                                        | 12.014                 |
| Did the subject/course help i      | n developing your personality?            |                        |
| Variable                           | No. of Response                           | %                      |
| Yes                                | 256                                       | 90.459                 |
| No                                 | 27                                        | 9.54                   |
| Are the reference books ava        | ilable in the library according to the co | ourse?                 |
| Variable                           | No. of Response                           | %                      |
| Yes                                | 195                                       | 68,904                 |
| No                                 | 88                                        | 31.095                 |
| Is the syllabus relating to th     | e course heavy?                           |                        |
| Variable                           | No. of Response                           | %                      |
| Yes                                | 179                                       | 63.25                  |
| No                                 | 104                                       | 36.749                 |
| Is there need to include skil      | I based content in current syllabus?      |                        |
| Variable                           | No. of Response                           | %                      |
| Yes                                | 198                                       | 69.964                 |
| No                                 | 85                                        | 30.035                 |
| Does the syllabus create ar ect?   | y interest to pursue post graduation/     | research in particular |
| Variable                           | No. of Response                           | %                      |
| Yes                                | 232                                       | 81.978                 |
| No                                 | 51                                        | 18.0212                |
|                                    | fulfilling your expactations?             |                        |
| Variable                           | No. of Response                           | %                      |
| Yes                                | 236                                       | 83.392                 |
| No                                 | 47                                        | 16.607                 |
| Is the syllabus is career original |                                           |                        |
|                                    | No. of Response                           | %                      |
| Variable                           | 110. UI INCSPUBSC                         |                        |
| Yes                                | 238                                       | 84.098                 |