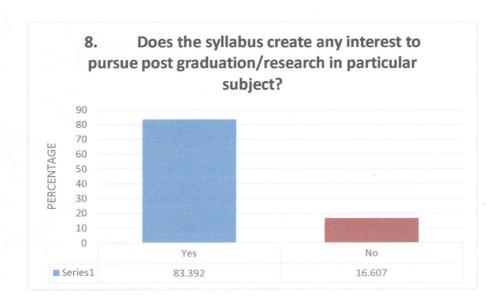

## WILLIAMNAGAR GOVERNMENT COLLEEGE. CRITERIA – I: STUDENTS' FEEDBACK IV - SEMESTER BA (2020 BATCH)

No. of respondents: 283

|                                         | 140. 01 respondents. 205                |                        |
|-----------------------------------------|-----------------------------------------|------------------------|
| 1. Is the syllabus relevant to the      | course?                                 |                        |
| Variable                                | No. of Response                         | %                      |
| Yes                                     | 270                                     | 95.406                 |
| No                                      | 13                                      | 4.593                  |
| 2. Was the course interesting?          |                                         |                        |
| Variable                                | No. of Response                         | %                      |
| Yes                                     | 270                                     | 95.406                 |
| No                                      | 13                                      | 4.593                  |
| 3. Did the course curriculum inte       | llectually motivate you?                |                        |
| Variable                                | No. of Response                         | %                      |
| Yes                                     | 259                                     | 91.519                 |
| No                                      | 24                                      | 8.48                   |
| 4. Did the subject/course help in       | developing your personality?            |                        |
| Variable                                | No. of Response                         | %                      |
| Yes                                     | 260                                     | 91.872                 |
| No                                      | 23                                      | 8.127                  |
| 6. Are the reference books avail        | able in the library according to the co | ourse?                 |
| Variable                                | No. of Response                         | %                      |
| Yes                                     | 200                                     | 70.671                 |
| No                                      | 83                                      | 29.328                 |
| i. Is the syllabus relating to the      | course heavy?                           |                        |
| Variable                                | No. of Response                         | %                      |
| Yes                                     | 188                                     | 66.431                 |
| No                                      | 95                                      | 33.568                 |
| ls there need to include skill          | based content in current syllabus?      |                        |
| Variable                                | No. of Response                         | %                      |
| Yes                                     | 210                                     | 74.204                 |
| No                                      | 73                                      | 25.795                 |
| B. Does the syllabus create any ubject? | interest to pursue post graduation/r    | research in particular |
| Variable                                | No. of Response                         | %                      |
| Yes                                     | 236                                     | 83.392                 |
| No                                      | 47                                      | 16.607                 |
| . Was the course curriculum             | fulfilling your expactations?           |                        |
| Variable                                | No. of Response                         | %                      |
| Yes                                     | 237                                     | 83.745                 |
| No                                      | 46                                      | 16.254                 |
| .0. Is the syllabus is career orier     |                                         |                        |
|                                         |                                         |                        |
| Variable                                | No. of Response                         | 0/0                    |
| Variable<br>Yes                         | No. of Response                         | %<br>85.159            |