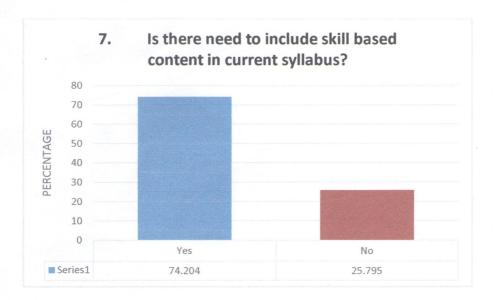

## WILLIAMNAGAR GOVERNMENT COLLEEGE. CRITERIA – I: STUDENTS' FEEDBACK IV - SEMESTER BA (2020 BATCH)

No. of respondents: 283

|                                         | 140. 01 respondents. 205                |                        |
|-----------------------------------------|-----------------------------------------|------------------------|
| 1. Is the syllabus relevant to the      | course?                                 |                        |
| Variable                                | No. of Response                         | %                      |
| Yes                                     | 270                                     | 95.406                 |
| No                                      | 13                                      | 4.593                  |
| 2. Was the course interesting?          |                                         |                        |
| Variable                                | No. of Response                         | %                      |
| Yes                                     | 270                                     | 95.406                 |
| No                                      | 13                                      | 4.593                  |
| 3. Did the course curriculum inte       | llectually motivate you?                |                        |
| Variable                                | No. of Response                         | %                      |
| Yes                                     | 259                                     | 91.519                 |
| No                                      | 24                                      | 8.48                   |
| 4. Did the subject/course help in       | developing your personality?            |                        |
| Variable                                | No. of Response                         | %                      |
| Yes                                     | 260                                     | 91.872                 |
| No                                      | 23                                      | 8.127                  |
| 6. Are the reference books avail        | able in the library according to the co | ourse?                 |
| Variable                                | No. of Response                         | %                      |
| Yes                                     | 200                                     | 70.671                 |
| No                                      | 83                                      | 29.328                 |
| i. Is the syllabus relating to the      | course heavy?                           |                        |
| Variable                                | No. of Response                         | %                      |
| Yes                                     | 188                                     | 66.431                 |
| No                                      | 95                                      | 33.568                 |
| ls there need to include skill          | based content in current syllabus?      |                        |
| Variable                                | No. of Response                         | %                      |
| Yes                                     | 210                                     | 74.204                 |
| No                                      | 73                                      | 25.795                 |
| B. Does the syllabus create any ubject? | interest to pursue post graduation/r    | research in particular |
| Variable                                | No. of Response                         | %                      |
| Yes                                     | 236                                     | 83.392                 |
| No                                      | 47                                      | 16.607                 |
| . Was the course curriculum             | fulfilling your expactations?           |                        |
| Variable                                | No. of Response                         | %                      |
| Yes                                     | 237                                     | 83.745                 |
| No                                      | 46                                      | 16.254                 |
| .0. Is the syllabus is career orier     |                                         |                        |
|                                         |                                         |                        |
| Variable                                | No. of Response                         | 0/0                    |
| Variable<br>Yes                         | No. of Response                         | %<br>85.159            |