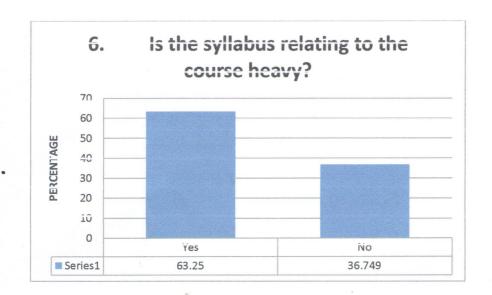

Signature: Signature: Sang Ma

Frincipal
Frincipal
Frincipal
Fact Core
Rant Caro Hillis Meghatay

The state of the s

No. of respondents: 283

|                                    | 140. 01 respondents. 203                  |                        |
|------------------------------------|-------------------------------------------|------------------------|
| Is the syllabus relevant to the    | T                                         |                        |
| Variable                           | No. of Response                           | %                      |
| Yes                                | 266                                       | 93.992                 |
| No                                 | 17                                        | 6.007                  |
| Was the course interesting?        |                                           |                        |
| Variable                           | No. of Response                           | %                      |
| Yes                                | 260                                       | 91.872                 |
| No                                 | 23                                        | 8.127                  |
| Did the course curriculum int      | ellectually motivate you?                 |                        |
| Variable                           | No. of Response                           | %                      |
| Yes                                | 249                                       | 87.985                 |
| No                                 | 34                                        | 12.014                 |
| Did the subject/course help i      | n developing your personality?            |                        |
| Variable                           | No. of Response                           | %                      |
| Yes                                | 256                                       | 90.459                 |
| No                                 | 27                                        | 9.54                   |
| Are the reference books ava        | ilable in the library according to the co | ourse?                 |
| Variable                           | No. of Response                           | %                      |
| Yes                                | 195                                       | 68,904                 |
| No                                 | 88                                        | 31.095                 |
| Is the syllabus relating to th     | e course heavy?                           |                        |
| Variable                           | No. of Response                           | %                      |
| Yes                                | 179                                       | 63.25                  |
| No                                 | 104                                       | 36.749                 |
| Is there need to include skil      | I based content in current syllabus?      |                        |
| Variable                           | No. of Response                           | %                      |
| Yes                                | 198                                       | 69.964                 |
| No                                 | 85                                        | 30.035                 |
| Does the syllabus create ar ect?   | y interest to pursue post graduation/     | research in particular |
| Variable                           | No. of Response                           | %                      |
| Yes                                | 232                                       | 81.978                 |
| No                                 | 51                                        | 18.0212                |
|                                    | fulfilling your expactations?             |                        |
| Variable                           | No. of Response                           | %                      |
| Yes                                | 236                                       | 83.392                 |
| No                                 | 47                                        | 16.607                 |
| Is the syllabus is career original |                                           |                        |
|                                    | No. of Response                           | %                      |
| Variable                           | 110. UI INCSPUBSC                         |                        |
| Yes                                | 238                                       | 84.098                 |