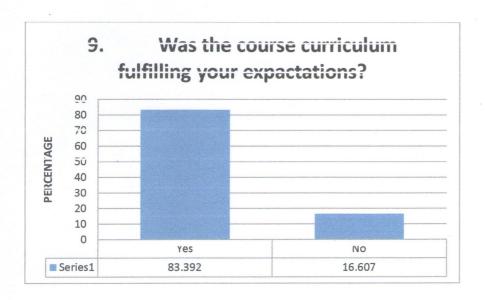

Signature: Signature: Sang Ma

Frincipal
Frincipal
Frincipal
Fact Core
Rant Caro Hillis Meghatay

The state of the s

No. of respondents: 283

|                                    | 140. 01 respondents. 203                  |                        |
|------------------------------------|-------------------------------------------|------------------------|
| Is the syllabus relevant to the    | T                                         |                        |
| Variable                           | No. of Response                           | %                      |
| Yes                                | 266                                       | 93.992                 |
| No                                 | 17                                        | 6.007                  |
| Was the course interesting?        |                                           |                        |
| Variable                           | No. of Response                           | %                      |
| Yes                                | 260                                       | 91.872                 |
| No                                 | 23                                        | 8.127                  |
| Did the course curriculum int      | ellectually motivate you?                 |                        |
| Variable                           | No. of Response                           | %                      |
| Yes                                | 249                                       | 87.985                 |
| No                                 | 34                                        | 12.014                 |
| Did the subject/course help i      | n developing your personality?            |                        |
| Variable                           | No. of Response                           | %                      |
| Yes                                | 256                                       | 90.459                 |
| No                                 | 27                                        | 9.54                   |
| Are the reference books ava        | ilable in the library according to the co | ourse?                 |
| Variable                           | No. of Response                           | %                      |
| Yes                                | 195                                       | 68,904                 |
| No                                 | 88                                        | 31.095                 |
| Is the syllabus relating to th     | e course heavy?                           |                        |
| Variable                           | No. of Response                           | %                      |
| Yes                                | 179                                       | 63.25                  |
| No                                 | 104                                       | 36.749                 |
| Is there need to include skil      | I based content in current syllabus?      |                        |
| Variable                           | No. of Response                           | %                      |
| Yes                                | 198                                       | 69.964                 |
| No                                 | 85                                        | 30.035                 |
| Does the syllabus create ar ect?   | y interest to pursue post graduation/     | research in particular |
| Variable                           | No. of Response                           | %                      |
| Yes                                | 232                                       | 81.978                 |
| No                                 | 51                                        | 18.0212                |
|                                    | fulfilling your expactations?             |                        |
| Variable                           | No. of Response                           | %                      |
| Yes                                | 236                                       | 83.392                 |
| No                                 | 47                                        | 16.607                 |
| Is the syllabus is career original |                                           |                        |
|                                    | No. of Response                           | %                      |
| Variable                           | 110. UI INCSPUBSC                         |                        |
| Yes                                | 238                                       | 84.098                 |