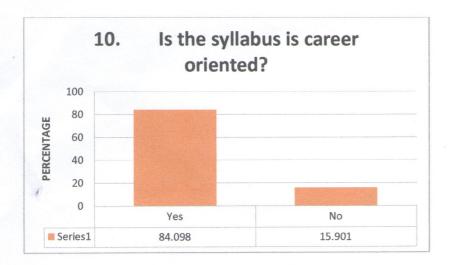

| 1. Is the syllabus relevant to the       | course?                                  |                                                                                                                 |
|------------------------------------------|------------------------------------------|-----------------------------------------------------------------------------------------------------------------|
| Variable                                 | No. of Response                          | %                                                                                                               |
| Yes                                      | 271                                      | 95.759                                                                                                          |
| No                                       | 12                                       | 4.24                                                                                                            |
| 2. Was the course interesting?           |                                          |                                                                                                                 |
| Variable                                 | No. of Response                          | %                                                                                                               |
| Yes                                      | 263                                      | 92.932                                                                                                          |
| No                                       | 20                                       | 7.067                                                                                                           |
| 3. Did the course curriculum inte        | llectually motivate you?                 |                                                                                                                 |
| Variable                                 | No. of Response                          | 0/0                                                                                                             |
| Yes                                      | 257                                      | 90.812                                                                                                          |
| No                                       | 26                                       | 9.187                                                                                                           |
| 4. Did the subject/course help in        | n developing your personality?           |                                                                                                                 |
| Variable                                 | No. of Response                          | %                                                                                                               |
| Yes                                      | 258                                      | 91.166                                                                                                          |
| No                                       | 25                                       | 8.833                                                                                                           |
| 5. Are the reference books avai          | lable in the library according to the co | ourse?                                                                                                          |
| Variable                                 | No. of Response                          | %                                                                                                               |
| Yes                                      | 192                                      | 67.844                                                                                                          |
| No                                       | 91                                       | 32.155                                                                                                          |
| 6. Is the syllabus relating to the       | course heavy?                            |                                                                                                                 |
| Variable                                 | No. of Response                          | %                                                                                                               |
| Yes                                      | 187                                      | 66.077                                                                                                          |
| No                                       | 96                                       | 33.922                                                                                                          |
| 7. s there need to include skill         | based content in current syllabus?       |                                                                                                                 |
| Variable                                 | No. of Response                          | %                                                                                                               |
| Yes                                      | 200                                      | 70.671                                                                                                          |
| No                                       | 83                                       | 29.328                                                                                                          |
| 8. Does the syllabus create any subject? | interest to pursue post graduation/r     | esearch in particular                                                                                           |
| Variable                                 | No. of Response                          | %                                                                                                               |
| Yes                                      | 230                                      | 81.272                                                                                                          |
| No                                       | 53                                       | 18.727                                                                                                          |
| 9. Was the course curriculum             |                                          |                                                                                                                 |
| Variable                                 | No. of Response                          | %                                                                                                               |
| Yes                                      | 237                                      | 83.745                                                                                                          |
| No                                       | 46                                       | 16.254                                                                                                          |
| 10. Is the syllabus is career orier      |                                          | and and the second s |
| Variable                                 | No. of Response                          | %                                                                                                               |
| Yes                                      | 238                                      | 84.098                                                                                                          |
| No                                       | 45                                       | 15.901                                                                                                          |