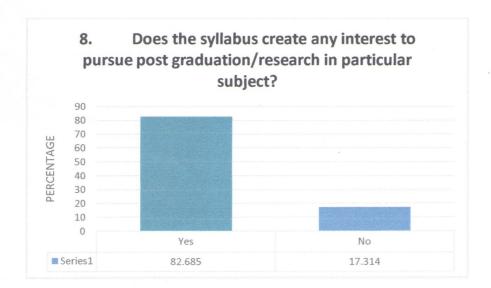

## WILLIAMNAGAR GOVERNMENT COLLEEGE. CRITERIA – I: STUDENTS' FEEDBACK V - SEMESTER BA (2020 BATCH)

No. of respondents: 283

|                                    | No. of respondents: 283                   |                       |
|------------------------------------|-------------------------------------------|-----------------------|
| Is the syllabus relevant to the    | course?                                   | 1000                  |
| Variable                           | No. of Response                           | %                     |
| Yes                                | 273                                       | 96.466                |
| No                                 | 10                                        | 3.533                 |
| Was the course interesting?        |                                           |                       |
| Variable                           | No. of Response                           | %                     |
| Yes                                | 272                                       | 96.113                |
| No                                 | 11                                        | 3.886                 |
| Did the course curriculum int      | ellectually motivate you?                 |                       |
| Variable                           | No. of Response                           | %                     |
| Yes                                | 255                                       | 90.106                |
| No                                 | 28                                        | 9.893                 |
| Did the subject/course help        | n developing your personality?            |                       |
| Variable                           | No. of Response                           | %                     |
| Yes                                | 262                                       | 92.579                |
| No                                 | 21                                        | 7.42                  |
| Are the reference books ava        | ilable in the library according to the co | ourse?                |
| Variable                           | No. of Response                           | %                     |
| Yes                                | 191                                       | 67.491                |
| No                                 | 92                                        | 32.508                |
| Is the syllabus relating to th     | e course heavy?                           |                       |
| Variable                           | No. of Response                           | %                     |
| Yes                                | 186                                       | 65.724                |
| No                                 | 97                                        | 34.275                |
| Is there need to include skil      | l based content in current syllabus?      |                       |
| Variable                           | No. of Response                           | %                     |
| Yes                                | 201                                       | 71.024                |
| No                                 | 82                                        | 28.975                |
|                                    | y interest to pursue post graduation/r    | esearch in particular |
| ct?<br>Variable                    | No. of Response                           | %                     |
| Yes                                | 234                                       | 82.685                |
| No                                 | 49                                        | 17.314                |
|                                    | fulfilling your expactations?             |                       |
| Variable                           | No. of Response                           | 0/0                   |
| Yes                                | 241                                       | 85.159                |
| No                                 | 42                                        | 14.84                 |
| Is the syllabus is career original |                                           |                       |
| Variable                           | No. of Response                           | %                     |
| Yes                                | 240                                       | 84.805                |
| No                                 | 43                                        | 15.194                |

#### Content of the Students' Feedback on Curriculum:

| Sl. No. | Questionnaire                                                                                   | Action Taken by the college                                                                                                                                                                                                                                                                                                                                                                                                                                               | Remarks                                 |
|---------|-------------------------------------------------------------------------------------------------|---------------------------------------------------------------------------------------------------------------------------------------------------------------------------------------------------------------------------------------------------------------------------------------------------------------------------------------------------------------------------------------------------------------------------------------------------------------------------|-----------------------------------------|
| 1       | Is the syllabus relevant to the course?                                                         | The survey indicates 95%-96% of the students agree that the syllabus is relevant to the course. In addition, the institution stimulates the students' learning experiences beyond the realm of syllabuses by engaging them in co-curricular activities, i.e., group discussion, allowing them to hold responsibilities, organizing awareness programs, etc.                                                                                                               | -                                       |
| 2       | Was the course interesting?                                                                     | The college has taken various attractive measures to make curriculum delivery more productive and enjoyable for the students. For example, the institution has introduced participatory learning through study tours, movie shows, and student seminars, procuring more Laptops and projectors to make ITC tools available for teachers. In addition, it has helped students engage actively during class and encouraged them to revisit the lessons taught.              |                                         |
| 3       |                                                                                                 | 87.98% - 91.51% agree that the course curriculum intellectually motivates them. Despite this, the institution has taken steps to stimulate students intellectually by engaging them in participatory and experiential learning through various college activities.                                                                                                                                                                                                        | -                                       |
| 4       | Did the subject/course help in developing your personality?                                     | 90.45% - 92.57% agree that the subject/course help in developing your personality. The co-curricular activities and motivational programs are the regular activities of the college to enhance the student's personality development. The NCC & NSS units are the value-added programs in place in the institution to develop for the overall development of the students.                                                                                                | -                                       |
| 5       | Are the reference books available in the library according to the course?                       | 67.84% - 70.67% agree with the availability of books in the library according to the course. In addition to an existing collection of books, the institution purchases references, textbooks, magazines, and journals to cater to the needs of the students and teachers every year.                                                                                                                                                                                      | -                                       |
| 6       | Is the syllabus relating to the course heavy?                                                   | 62.54% - 66.43% agrees that the course is heavy                                                                                                                                                                                                                                                                                                                                                                                                                           | Action to be taken by<br>NEHU, Shillong |
| 7       | Is there need to include skill based content in curent syllabus?                                | 67.13% - 74.20% agrees that the skilled based content be included in the syllabus.                                                                                                                                                                                                                                                                                                                                                                                        | Action to be taken by<br>NEHU, Shillong |
| 8       | Does the syllabus create any interest to pursue post graduation/research in particular subject? | 81.27% - 83.39% of students in the survey agree that the syllabus creates interest in pursuing post-graduation/research in a particular subject. In addition, teachers instill, motivate, and share ideas with students to pursue higher education after completing BA courses along with the daily curriculum transaction. Additional activities such as group discussion, teacher-to-student interaction, and assignments prompt the student to pursue higher education | -                                       |
| 9       | Was the course curriculum fulfilling your expectations?                                         | 83% - 85% of students under the survey agree the course curriculum fulfills their expectations. The respective Departments, however, are focused on ensuring that every student is given ample opportunity to learn the subject, as well as to resolve any issue that might cause a student not to find the course meeting their expectation                                                                                                                              | -                                       |
| 10      | Is the syllabus is career oriented?                                                             | 84.09% - 85.15% of students in the survey agree that the syllabus is career oriented. The institution has constituted the career & guidance cell to help students choose the career of their choice by organizing career & guidance programs regularly. In addition, the institution's Vocational & Entrepreneur cell is looking for every possibility of offering courses through various projects.                                                                      | -                                       |