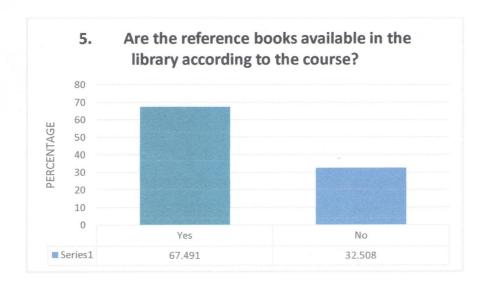

## WILLIAMNAGAR GOVERNMENT COLLEEGE. CRITERIA – I: STUDENTS' FEEDBACK V - SEMESTER BA (2020 BATCH)

No. of respondents: 283

|                                    | No. of respondents: 283                   |                       |
|------------------------------------|-------------------------------------------|-----------------------|
| Is the syllabus relevant to the    | course?                                   | 1000                  |
| Variable                           | No. of Response                           | %                     |
| Yes                                | 273                                       | 96.466                |
| No                                 | 10                                        | 3.533                 |
| Was the course interesting?        |                                           |                       |
| Variable                           | No. of Response                           | %                     |
| Yes                                | 272                                       | 96.113                |
| No                                 | 11                                        | 3.886                 |
| Did the course curriculum int      | ellectually motivate you?                 |                       |
| Variable                           | No. of Response                           | %                     |
| Yes                                | 255                                       | 90.106                |
| No                                 | 28                                        | 9.893                 |
| Did the subject/course help        | n developing your personality?            |                       |
| Variable                           | No. of Response                           | %                     |
| Yes                                | 262                                       | 92.579                |
| No                                 | 21                                        | 7.42                  |
| Are the reference books ava        | ilable in the library according to the co | ourse?                |
| Variable                           | No. of Response                           | %                     |
| Yes                                | 191                                       | 67.491                |
| No                                 | 92                                        | 32.508                |
| Is the syllabus relating to th     | e course heavy?                           |                       |
| Variable                           | No. of Response                           | %                     |
| Yes                                | 186                                       | 65.724                |
| No                                 | 97                                        | 34.275                |
| Is there need to include skil      | l based content in current syllabus?      |                       |
| Variable                           | No. of Response                           | %                     |
| Yes                                | 201                                       | 71.024                |
| No                                 | 82                                        | 28.975                |
|                                    | y interest to pursue post graduation/r    | esearch in particular |
| ct?<br>Variable                    | No. of Response                           | %                     |
| Yes                                | 234                                       | 82.685                |
| No                                 | 49                                        | 17.314                |
|                                    | fulfilling your expactations?             |                       |
| Variable                           | No. of Response                           | 0/0                   |
| Yes                                | 241                                       | 85.159                |
| No                                 | 42                                        | 14.84                 |
| Is the syllabus is career original |                                           |                       |
| Variable                           | No. of Response                           | %                     |
| Yes                                | 240                                       | 84.805                |
| No                                 | 43                                        | 15.194                |

#### **Analysis of Feedback**

- 1. The analysis of the student's feedback on the curriculum indicates the following information as shown below:
  - a) Most of the students in the survey believed that the program's curriculum is relevant, interesting, motivating, helps develop the student's personalities, fulfilling their expectations, and is career oriented. However, the students feel that the syllabus in the course is heavy.
  - b) Concerning the relevant books available in the College Library, 67 70% of the survey students respond positively.
  - c) 70% of the students suggest that the curriculum Should include skill-based content in the syllabus.

#### Content of the Students' Feedback on Curriculum:

| Sl. No. | Questionnaire                                                                                   | Action Taken by the college                                                                                                                                                                                                                                                                                                                                                                                                                                               | Remarks                                 |
|---------|-------------------------------------------------------------------------------------------------|---------------------------------------------------------------------------------------------------------------------------------------------------------------------------------------------------------------------------------------------------------------------------------------------------------------------------------------------------------------------------------------------------------------------------------------------------------------------------|-----------------------------------------|
| 1       | Is the syllabus relevant to the course?                                                         | The survey indicates 95%-96% of the students agree that the syllabus is relevant to the course. In addition, the institution stimulates the students' learning experiences beyond the realm of syllabuses by engaging them in co-curricular activities, i.e., group discussion, allowing them to hold responsibilities, organizing awareness programs, etc.                                                                                                               | -                                       |
| 2       | Was the course interesting?                                                                     | The college has taken various attractive measures to make curriculum delivery more productive and enjoyable for the students. For example, the institution has introduced participatory learning through study tours, movie shows, and student seminars, procuring more Laptops and projectors to make ITC tools available for teachers. In addition, it has helped students engage actively during class and encouraged them to revisit the lessons taught.              |                                         |
| 3       |                                                                                                 | 87.98% - 91.51% agree that the course curriculum intellectually motivates them. Despite this, the institution has taken steps to stimulate students intellectually by engaging them in participatory and experiential learning through various college activities.                                                                                                                                                                                                        | -                                       |
| 4       | Did the subject/course help in developing your personality?                                     | 90.45% - 92.57% agree that the subject/course help in developing your personality. The co-curricular activities and motivational programs are the regular activities of the college to enhance the student's personality development. The NCC & NSS units are the value-added programs in place in the institution to develop for the overall development of the students.                                                                                                | -                                       |
| 5       | Are the reference books available in the library according to the course?                       | 67.84% - 70.67% agree with the availability of books in the library according to the course. In addition to an existing collection of books, the institution purchases references, textbooks, magazines, and journals to cater to the needs of the students and teachers every year.                                                                                                                                                                                      | -                                       |
| 6       | Is the syllabus relating to the course heavy?                                                   | 62.54% - 66.43% agrees that the course is heavy                                                                                                                                                                                                                                                                                                                                                                                                                           | Action to be taken by<br>NEHU, Shillong |
| 7       | Is there need to include skill based content in curent syllabus?                                | 67.13% - 74.20% agrees that the skilled based content be included in the syllabus.                                                                                                                                                                                                                                                                                                                                                                                        | Action to be taken by<br>NEHU, Shillong |
| 8       | Does the syllabus create any interest to pursue post graduation/research in particular subject? | 81.27% - 83.39% of students in the survey agree that the syllabus creates interest in pursuing post-graduation/research in a particular subject. In addition, teachers instill, motivate, and share ideas with students to pursue higher education after completing BA courses along with the daily curriculum transaction. Additional activities such as group discussion, teacher-to-student interaction, and assignments prompt the student to pursue higher education | -                                       |
| 9       | Was the course curriculum fulfilling your expectations?                                         | 83% - 85% of students under the survey agree the course curriculum fulfills their expectations. The respective Departments, however, are focused on ensuring that every student is given ample opportunity to learn the subject, as well as to resolve any issue that might cause a student not to find the course meeting their expectation                                                                                                                              | -                                       |
| 10      | Is the syllabus is career oriented?                                                             | 84.09% - 85.15% of students in the survey agree that the syllabus is career oriented. The institution has constituted the career & guidance cell to help students choose the career of their choice by organizing career & guidance programs regularly. In addition, the institution's Vocational & Entrepreneur cell is looking for every possibility of offering courses through various projects.                                                                      | -                                       |