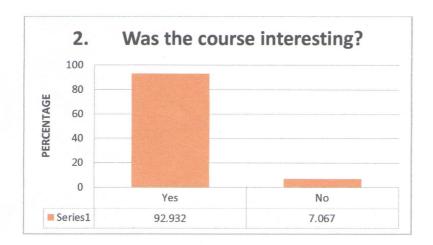

| 1. Is the syllabus relevant to the       | course?                                  |                                                                                                                 |
|------------------------------------------|------------------------------------------|-----------------------------------------------------------------------------------------------------------------|
| Variable                                 | No. of Response                          | %                                                                                                               |
| Yes                                      | 271                                      | 95.759                                                                                                          |
| No                                       | 12                                       | 4.24                                                                                                            |
| 2. Was the course interesting?           |                                          |                                                                                                                 |
| Variable                                 | No. of Response                          | %                                                                                                               |
| Yes                                      | 263                                      | 92.932                                                                                                          |
| No                                       | 20                                       | 7.067                                                                                                           |
| 3. Did the course curriculum inte        | llectually motivate you?                 |                                                                                                                 |
| Variable                                 | No. of Response                          | 0/0                                                                                                             |
| Yes                                      | 257                                      | 90.812                                                                                                          |
| No                                       | 26                                       | 9.187                                                                                                           |
| 4. Did the subject/course help in        | n developing your personality?           |                                                                                                                 |
| Variable                                 | No. of Response                          | %                                                                                                               |
| Yes                                      | 258                                      | 91.166                                                                                                          |
| No                                       | 25                                       | 8.833                                                                                                           |
| 5. Are the reference books avai          | lable in the library according to the co | ourse?                                                                                                          |
| Variable                                 | No. of Response                          | %                                                                                                               |
| Yes                                      | 192                                      | 67.844                                                                                                          |
| No                                       | 91                                       | 32.155                                                                                                          |
| 6. Is the syllabus relating to the       | course heavy?                            |                                                                                                                 |
| Variable                                 | No. of Response                          | %                                                                                                               |
| Yes                                      | 187                                      | 66.077                                                                                                          |
| No                                       | 96                                       | 33.922                                                                                                          |
| 7. s there need to include skill         | based content in current syllabus?       |                                                                                                                 |
| Variable                                 | No. of Response                          | %                                                                                                               |
| Yes                                      | 200                                      | 70.671                                                                                                          |
| No                                       | 83                                       | 29.328                                                                                                          |
| 8. Does the syllabus create any subject? | interest to pursue post graduation/r     | esearch in particular                                                                                           |
| Variable                                 | No. of Response                          | %                                                                                                               |
| Yes                                      | 230                                      | 81.272                                                                                                          |
| No                                       | 53                                       | 18.727                                                                                                          |
| 9. Was the course curriculum             |                                          |                                                                                                                 |
| Variable                                 | No. of Response                          | %                                                                                                               |
| Yes                                      | 237                                      | 83.745                                                                                                          |
| No                                       | 46                                       | 16.254                                                                                                          |
| 10. Is the syllabus is career orier      |                                          | and and the second s |
| Variable                                 | No. of Response                          | %                                                                                                               |
| Yes                                      | 238                                      | 84.098                                                                                                          |
| No                                       | 45                                       | 15.901                                                                                                          |