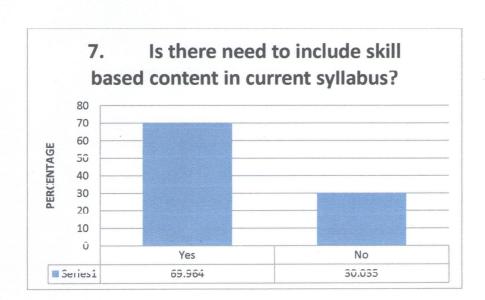

Signature: Signature: Sang Ma

Frincipal
Frincipal
Frincipal
Fact Core
Rant Caro Hillis Meghatay

The state of the s

No. of respondents: 283

|                                    | 140. 01 respondents. 203                  |                        |
|------------------------------------|-------------------------------------------|------------------------|
| Is the syllabus relevant to the    | T                                         |                        |
| Variable                           | No. of Response                           | %                      |
| Yes                                | 266                                       | 93.992                 |
| No                                 | 17                                        | 6.007                  |
| Was the course interesting?        |                                           |                        |
| Variable                           | No. of Response                           | %                      |
| Yes                                | 260                                       | 91.872                 |
| No                                 | 23                                        | 8.127                  |
| Did the course curriculum int      | ellectually motivate you?                 |                        |
| Variable                           | No. of Response                           | %                      |
| Yes                                | 249                                       | 87.985                 |
| No                                 | 34                                        | 12.014                 |
| Did the subject/course help i      | n developing your personality?            |                        |
| Variable                           | No. of Response                           | %                      |
| Yes                                | 256                                       | 90.459                 |
| No                                 | 27                                        | 9.54                   |
| Are the reference books ava        | ilable in the library according to the co | ourse?                 |
| Variable                           | No. of Response                           | %                      |
| Yes                                | 195                                       | 68,904                 |
| No                                 | 88                                        | 31.095                 |
| Is the syllabus relating to th     | e course heavy?                           |                        |
| Variable                           | No. of Response                           | %                      |
| Yes                                | 179                                       | 63.25                  |
| No                                 | 104                                       | 36.749                 |
| Is there need to include skil      | I based content in current syllabus?      |                        |
| Variable                           | No. of Response                           | %                      |
| Yes                                | 198                                       | 69.964                 |
| No                                 | 85                                        | 30.035                 |
| Does the syllabus create ar ect?   | y interest to pursue post graduation/     | research in particular |
| Variable                           | No. of Response                           | %                      |
| Yes                                | 232                                       | 81.978                 |
| No                                 | 51                                        | 18.0212                |
|                                    | fulfilling your expactations?             |                        |
| Variable                           | No. of Response                           | %                      |
| Yes                                | 236                                       | 83.392                 |
| No                                 | 47                                        | 16.607                 |
| Is the syllabus is career original |                                           |                        |
|                                    | No. of Response                           | %                      |
| Variable                           | 110. UI INCSPUBSC                         |                        |
| Yes                                | 238                                       | 84.098                 |