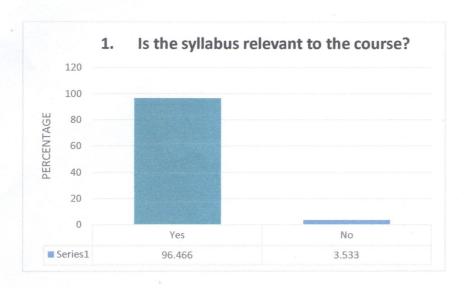

## WILLIAMNAGAR GOVERNMENT COLLEEGE. CRITERIA – I: STUDENTS' FEEDBACK V - SEMESTER BA (2020 BATCH)

No. of respondents: 283

|                                    | No. of respondents: 283                   |                       |
|------------------------------------|-------------------------------------------|-----------------------|
| Is the syllabus relevant to the    | course?                                   | 1000                  |
| Variable                           | No. of Response                           | %                     |
| Yes                                | 273                                       | 96.466                |
| No                                 | 10                                        | 3.533                 |
| Was the course interesting?        |                                           |                       |
| Variable                           | No. of Response                           | %                     |
| Yes                                | 272                                       | 96.113                |
| No                                 | 11                                        | 3.886                 |
| Did the course curriculum int      | ellectually motivate you?                 |                       |
| Variable                           | No. of Response                           | %                     |
| Yes                                | 255                                       | 90.106                |
| No                                 | 28                                        | 9.893                 |
| Did the subject/course help        | n developing your personality?            |                       |
| Variable                           | No. of Response                           | %                     |
| Yes                                | 262                                       | 92.579                |
| No                                 | 21                                        | 7.42                  |
| Are the reference books ava        | ilable in the library according to the co | ourse?                |
| Variable                           | No. of Response                           | %                     |
| Yes                                | 191                                       | 67.491                |
| No                                 | 92                                        | 32.508                |
| Is the syllabus relating to th     | e course heavy?                           |                       |
| Variable                           | No. of Response                           | %                     |
| Yes                                | 186                                       | 65.724                |
| No                                 | 97                                        | 34.275                |
| Is there need to include skil      | l based content in current syllabus?      |                       |
| Variable                           | No. of Response                           | %                     |
| Yes                                | 201                                       | 71.024                |
| No                                 | 82                                        | 28.975                |
|                                    | y interest to pursue post graduation/r    | esearch in particular |
| ct?<br>Variable                    | No. of Response                           | %                     |
| Yes                                | 234                                       | 82.685                |
| No                                 | 49                                        | 17.314                |
|                                    | fulfilling your expactations?             |                       |
| Variable                           | No. of Response                           | 0/0                   |
| Yes                                | 241                                       | 85.159                |
| No                                 | 42                                        | 14.84                 |
| Is the syllabus is career original |                                           |                       |
| Variable                           | No. of Response                           | %                     |
| Yes                                | 240                                       | 84.805                |
| No                                 | 43                                        | 15.194                |