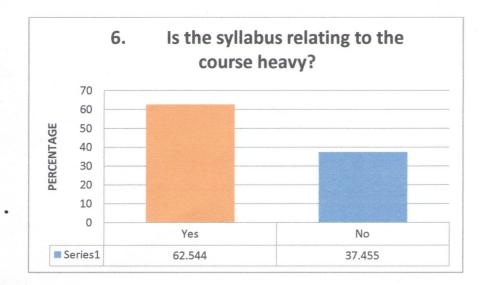

## WILLIAMNAGAR GOVERNMENT COLLEEGE. CRITERIA – I: STUDENTS' FEEDBACK III - SEMESTER BA (2020 BATCH)

No. of respondents: 283

| N                                      | o. of respondents: 203              | Mary -                 |
|----------------------------------------|-------------------------------------|------------------------|
| 1. Is the syllabus relevant to the cou | irse?                               |                        |
| Variable                               | No. of Response                     | %                      |
| Yes                                    | 265                                 | 93.639                 |
| No                                     | 18                                  | 6.36                   |
| 2. Was the course interesting?         |                                     |                        |
| Variable                               | No. of Response                     | %                      |
| Yes                                    | 264                                 | 93.286                 |
| No                                     | 19                                  | 6.713                  |
| . Did the course curriculum intelled   | tually motivate you?                |                        |
| Variable                               | No. of Response                     | %                      |
| Yes                                    | 252                                 | 89.045                 |
| No                                     | 31                                  | 10.954                 |
| l. Did the subject/course help in de   | veloping your personality?          |                        |
| Variable                               | No. of Response                     | %                      |
| Yes                                    | 256                                 | 90.459                 |
| No                                     | 27                                  | 9.54                   |
| . Are the reference books availabl     | e in the library according to the c | ourse?                 |
| Variable                               | No. of Response                     | 0/0                    |
| Yes                                    | 199                                 | 70.318                 |
| No                                     | 84                                  | 29.681                 |
| . Is the syllabus relating to the co   | urse heavy?                         |                        |
| Variable                               | No. of Response                     | %                      |
| Yes                                    | 177                                 | 62.544                 |
| No                                     | 106                                 | 37.455                 |
| . Is there need to include skill bas   | ed content in current syllabus?     |                        |
| Variable                               | No. of Response                     | 0/0                    |
| Yes                                    | 190                                 | 67.137                 |
| No                                     | 93                                  | 32.862                 |
|                                        | erest to pursue post graduation/    | research in particular |
| ubject?                                |                                     |                        |
| Variable                               | No. of Response                     | %                      |
| Yes                                    | 230                                 | 81.272                 |
| No                                     | 53                                  | 18.727                 |
| . Was the course curriculum fulfi      |                                     |                        |
| Variable                               | No. of Response                     | %                      |
| Yes                                    | 238                                 | 84.0989                |
| No                                     | 45                                  | 15.901                 |
| 0. Is the syllabus is career oriented  |                                     |                        |
| Variable                               | No. of Response                     | %                      |
| Yes                                    | 240                                 | 84.805                 |
| No                                     | 43                                  | 15.194                 |