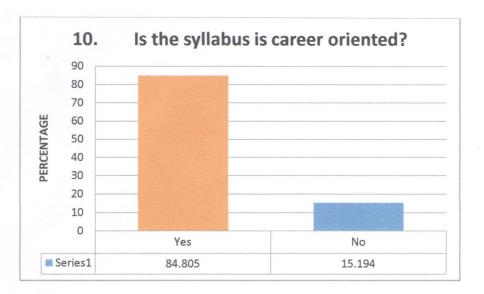

## WILLIAMNAGAR GOVERNMENT COLLEEGE. CRITERIA – I: STUDENTS' FEEDBACK III - SEMESTER BA (2020 BATCH)

No. of respondents: 283

| N                                      | o. of respondents: 203              | Mary -                 |
|----------------------------------------|-------------------------------------|------------------------|
| 1. Is the syllabus relevant to the cou | irse?                               |                        |
| Variable                               | No. of Response                     | %                      |
| Yes                                    | 265                                 | 93.639                 |
| No                                     | 18                                  | 6.36                   |
| 2. Was the course interesting?         |                                     |                        |
| Variable                               | No. of Response                     | %                      |
| Yes                                    | 264                                 | 93.286                 |
| No                                     | 19                                  | 6.713                  |
| . Did the course curriculum intelled   | tually motivate you?                |                        |
| Variable                               | No. of Response                     | %                      |
| Yes                                    | 252                                 | 89.045                 |
| No                                     | 31                                  | 10.954                 |
| l. Did the subject/course help in de   | veloping your personality?          |                        |
| Variable                               | No. of Response                     | %                      |
| Yes                                    | 256                                 | 90.459                 |
| No                                     | 27                                  | 9.54                   |
| . Are the reference books availabl     | e in the library according to the c | ourse?                 |
| Variable                               | No. of Response                     | 0/0                    |
| Yes                                    | 199                                 | 70.318                 |
| No                                     | 84                                  | 29.681                 |
| . Is the syllabus relating to the co   | urse heavy?                         |                        |
| Variable                               | No. of Response                     | %                      |
| Yes                                    | 177                                 | 62.544                 |
| No                                     | 106                                 | 37.455                 |
| . Is there need to include skill bas   | ed content in current syllabus?     |                        |
| Variable                               | No. of Response                     | 0/0                    |
| Yes                                    | 190                                 | 67.137                 |
| No                                     | 93                                  | 32.862                 |
|                                        | erest to pursue post graduation/    | research in particular |
| ubject?                                |                                     |                        |
| Variable                               | No. of Response                     | %                      |
| Yes                                    | 230                                 | 81.272                 |
| No                                     | 53                                  | 18.727                 |
| . Was the course curriculum fulfi      |                                     |                        |
| Variable                               | No. of Response                     | %                      |
| Yes                                    | 238                                 | 84.0989                |
| No                                     | 45                                  | 15.901                 |
| 0. Is the syllabus is career oriented  |                                     |                        |
| Variable                               | No. of Response                     | %                      |
| Yes                                    | 240                                 | 84.805                 |
| No                                     | 43                                  | 15.194                 |