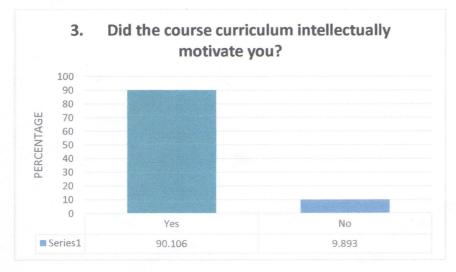

## WILLIAMNAGAR GOVERNMENT COLLEEGE. CRITERIA – I: STUDENTS' FEEDBACK V - SEMESTER BA (2020 BATCH)

No. of respondents: 283

|                                    | No. of respondents: 283                   |                       |
|------------------------------------|-------------------------------------------|-----------------------|
| Is the syllabus relevant to the    | course?                                   | 1000                  |
| Variable                           | No. of Response                           | %                     |
| Yes                                | 273                                       | 96.466                |
| No                                 | 10                                        | 3.533                 |
| Was the course interesting?        |                                           |                       |
| Variable                           | No. of Response                           | %                     |
| Yes                                | 272                                       | 96.113                |
| No                                 | 11                                        | 3.886                 |
| Did the course curriculum int      | ellectually motivate you?                 |                       |
| Variable                           | No. of Response                           | %                     |
| Yes                                | 255                                       | 90.106                |
| No                                 | 28                                        | 9.893                 |
| Did the subject/course help        | n developing your personality?            |                       |
| Variable                           | No. of Response                           | %                     |
| Yes                                | 262                                       | 92.579                |
| No                                 | 21                                        | 7.42                  |
| Are the reference books ava        | ilable in the library according to the co | ourse?                |
| Variable                           | No. of Response                           | %                     |
| Yes                                | 191                                       | 67.491                |
| No                                 | 92                                        | 32.508                |
| Is the syllabus relating to th     | e course heavy?                           |                       |
| Variable                           | No. of Response                           | %                     |
| Yes                                | 186                                       | 65.724                |
| No                                 | 97                                        | 34.275                |
| Is there need to include skil      | l based content in current syllabus?      |                       |
| Variable                           | No. of Response                           | %                     |
| Yes                                | 201                                       | 71.024                |
| No                                 | 82                                        | 28.975                |
|                                    | y interest to pursue post graduation/r    | esearch in particular |
| ct?<br>Variable                    | No. of Response                           | %                     |
| Yes                                | 234                                       | 82.685                |
| No                                 | 49                                        | 17.314                |
|                                    | fulfilling your expactations?             |                       |
| Variable                           | No. of Response                           | 0/0                   |
| Yes                                | 241                                       | 85.159                |
| No                                 | 42                                        | 14.84                 |
| Is the syllabus is career original |                                           |                       |
| Variable                           | No. of Response                           | %                     |
| Yes                                | 240                                       | 84.805                |
| No                                 | 43                                        | 15.194                |