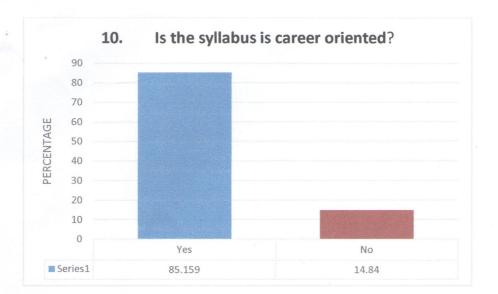

## WILLIAMNAGAR GOVERNMENT COLLEEGE. CRITERIA – I: STUDENTS' FEEDBACK IV - SEMESTER BA (2020 BATCH)

No. of respondents: 283

|                                         | 140. 01 respondents. 205                |                        |
|-----------------------------------------|-----------------------------------------|------------------------|
| 1. Is the syllabus relevant to the      | course?                                 |                        |
| Variable                                | No. of Response                         | %                      |
| Yes                                     | 270                                     | 95.406                 |
| No                                      | 13                                      | 4.593                  |
| 2. Was the course interesting?          |                                         |                        |
| Variable                                | No. of Response                         | %                      |
| Yes                                     | 270                                     | 95.406                 |
| No                                      | 13                                      | 4.593                  |
| 3. Did the course curriculum inte       | llectually motivate you?                |                        |
| Variable                                | No. of Response                         | %                      |
| Yes                                     | 259                                     | 91.519                 |
| No                                      | 24                                      | 8.48                   |
| 4. Did the subject/course help in       | developing your personality?            |                        |
| Variable                                | No. of Response                         | %                      |
| Yes                                     | 260                                     | 91.872                 |
| No                                      | 23                                      | 8.127                  |
| 6. Are the reference books avail        | able in the library according to the co | ourse?                 |
| Variable                                | No. of Response                         | %                      |
| Yes                                     | 200                                     | 70.671                 |
| No                                      | 83                                      | 29.328                 |
| i. Is the syllabus relating to the      | course heavy?                           |                        |
| Variable                                | No. of Response                         | %                      |
| Yes                                     | 188                                     | 66.431                 |
| No                                      | 95                                      | 33.568                 |
| ls there need to include skill          | based content in current syllabus?      |                        |
| Variable                                | No. of Response                         | %                      |
| Yes                                     | 210                                     | 74.204                 |
| No                                      | 73                                      | 25.795                 |
| B. Does the syllabus create any ubject? | interest to pursue post graduation/r    | research in particular |
| Variable                                | No. of Response                         | %                      |
| Yes                                     | 236                                     | 83.392                 |
| No                                      | 47                                      | 16.607                 |
| . Was the course curriculum             | fulfilling your expactations?           |                        |
| Variable                                | No. of Response                         | %                      |
| Yes                                     | 237                                     | 83.745                 |
| No                                      | 46                                      | 16.254                 |
| .0. Is the syllabus is career orier     |                                         |                        |
|                                         |                                         |                        |
| Variable                                | No. of Response                         | 0/0                    |
| Variable<br>Yes                         | No. of Response                         | %<br>85.159            |