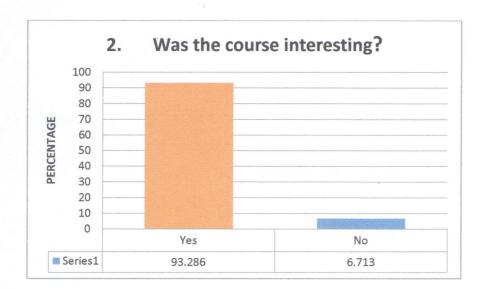

## WILLIAMNAGAR GOVERNMENT COLLEEGE. CRITERIA – I: STUDENTS' FEEDBACK III - SEMESTER BA (2020 BATCH)

No. of respondents: 283

| N                                      | o. of respondents: 203              | Mary -                 |
|----------------------------------------|-------------------------------------|------------------------|
| 1. Is the syllabus relevant to the cou | irse?                               |                        |
| Variable                               | No. of Response                     | %                      |
| Yes                                    | 265                                 | 93.639                 |
| No                                     | 18                                  | 6.36                   |
| 2. Was the course interesting?         |                                     |                        |
| Variable                               | No. of Response                     | %                      |
| Yes                                    | 264                                 | 93.286                 |
| No                                     | 19                                  | 6.713                  |
| . Did the course curriculum intelled   | tually motivate you?                |                        |
| Variable                               | No. of Response                     | %                      |
| Yes                                    | 252                                 | 89.045                 |
| No                                     | 31                                  | 10.954                 |
| l. Did the subject/course help in de   | veloping your personality?          |                        |
| Variable                               | No. of Response                     | %                      |
| Yes                                    | 256                                 | 90.459                 |
| No                                     | 27                                  | 9.54                   |
| . Are the reference books availabl     | e in the library according to the c | ourse?                 |
| Variable                               | No. of Response                     | 0/0                    |
| Yes                                    | 199                                 | 70.318                 |
| No                                     | 84                                  | 29.681                 |
| . Is the syllabus relating to the co   | urse heavy?                         |                        |
| Variable                               | No. of Response                     | %                      |
| Yes                                    | 177                                 | 62.544                 |
| No                                     | 106                                 | 37.455                 |
| . Is there need to include skill bas   | ed content in current syllabus?     |                        |
| Variable                               | No. of Response                     | 0/0                    |
| Yes                                    | 190                                 | 67.137                 |
| No                                     | 93                                  | 32.862                 |
|                                        | erest to pursue post graduation/    | research in particular |
| ubject?                                |                                     |                        |
| Variable                               | No. of Response                     | %                      |
| Yes                                    | 230                                 | 81.272                 |
| No                                     | 53                                  | 18.727                 |
| . Was the course curriculum fulfi      |                                     |                        |
| Variable                               | No. of Response                     | %                      |
| Yes                                    | 238                                 | 84.0989                |
| No                                     | 45                                  | 15.901                 |
| 0. Is the syllabus is career oriented  |                                     |                        |
| Variable                               | No. of Response                     | %                      |
| Yes                                    | 240                                 | 84.805                 |
| No                                     | 43                                  | 15.194                 |