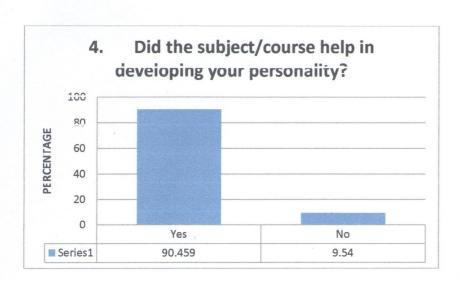

Signature: Signature: Sang Ma

Frincipal
Frincipal
Frincipal
Fact Core
Rant Caro Hillis Meghatay

The state of the s

No. of respondents: 283

|                                    | 140. 01 respondents. 203                  |                        |
|------------------------------------|-------------------------------------------|------------------------|
| Is the syllabus relevant to the    | T                                         |                        |
| Variable                           | No. of Response                           | %                      |
| Yes                                | 266                                       | 93.992                 |
| No                                 | 17                                        | 6.007                  |
| Was the course interesting?        |                                           |                        |
| Variable                           | No. of Response                           | %                      |
| Yes                                | 260                                       | 91.872                 |
| No                                 | 23                                        | 8.127                  |
| Did the course curriculum int      | ellectually motivate you?                 |                        |
| Variable                           | No. of Response                           | %                      |
| Yes                                | 249                                       | 87.985                 |
| No                                 | 34                                        | 12.014                 |
| Did the subject/course help i      | n developing your personality?            |                        |
| Variable                           | No. of Response                           | %                      |
| Yes                                | 256                                       | 90.459                 |
| No                                 | 27                                        | 9.54                   |
| Are the reference books ava        | ilable in the library according to the co | ourse?                 |
| Variable                           | No. of Response                           | %                      |
| Yes                                | 195                                       | 68,904                 |
| No                                 | 88                                        | 31.095                 |
| Is the syllabus relating to th     | e course heavy?                           |                        |
| Variable                           | No. of Response                           | %                      |
| Yes                                | 179                                       | 63.25                  |
| No                                 | 104                                       | 36.749                 |
| Is there need to include skil      | I based content in current syllabus?      |                        |
| Variable                           | No. of Response                           | %                      |
| Yes                                | 198                                       | 69.964                 |
| No                                 | 85                                        | 30.035                 |
| Does the syllabus create ar ect?   | y interest to pursue post graduation/     | research in particular |
| Variable                           | No. of Response                           | %                      |
| Yes                                | 232                                       | 81.978                 |
| No                                 | 51                                        | 18.0212                |
|                                    | fulfilling your expactations?             |                        |
| Variable                           | No. of Response                           | %                      |
| Yes                                | 236                                       | 83.392                 |
| No                                 | 47                                        | 16.607                 |
| Is the syllabus is career original |                                           |                        |
|                                    | No. of Response                           | %                      |
| Variable                           | 110. UI INCSPUBSC                         |                        |
| Yes                                | 238                                       | 84.098                 |