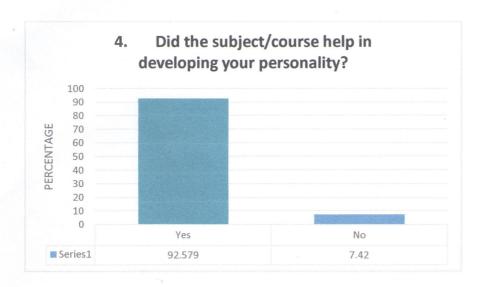

## WILLIAMNAGAR GOVERNMENT COLLEEGE. CRITERIA – I: STUDENTS' FEEDBACK V - SEMESTER BA (2020 BATCH)

No. of respondents: 283

|                                    | No. of respondents: 283                   |                       |
|------------------------------------|-------------------------------------------|-----------------------|
| Is the syllabus relevant to the    | course?                                   | 1000                  |
| Variable                           | No. of Response                           | %                     |
| Yes                                | 273                                       | 96.466                |
| No                                 | 10                                        | 3.533                 |
| Was the course interesting?        |                                           |                       |
| Variable                           | No. of Response                           | %                     |
| Yes                                | 272                                       | 96.113                |
| No                                 | 11                                        | 3.886                 |
| Did the course curriculum int      | ellectually motivate you?                 |                       |
| Variable                           | No. of Response                           | %                     |
| Yes                                | 255                                       | 90.106                |
| No                                 | 28                                        | 9.893                 |
| Did the subject/course help        | n developing your personality?            |                       |
| Variable                           | No. of Response                           | %                     |
| Yes                                | 262                                       | 92.579                |
| No                                 | 21                                        | 7.42                  |
| Are the reference books ava        | ilable in the library according to the co | ourse?                |
| Variable                           | No. of Response                           | %                     |
| Yes                                | 191                                       | 67.491                |
| No                                 | 92                                        | 32.508                |
| Is the syllabus relating to th     | e course heavy?                           |                       |
| Variable                           | No. of Response                           | %                     |
| Yes                                | 186                                       | 65.724                |
| No                                 | 97                                        | 34.275                |
| Is there need to include skil      | l based content in current syllabus?      |                       |
| Variable                           | No. of Response                           | %                     |
| Yes                                | 201                                       | 71.024                |
| No                                 | 82                                        | 28.975                |
|                                    | y interest to pursue post graduation/r    | esearch in particular |
| ct?<br>Variable                    | No. of Response                           | %                     |
| Yes                                | 234                                       | 82.685                |
| No                                 | 49                                        | 17.314                |
|                                    | fulfilling your expactations?             |                       |
| Variable                           | No. of Response                           | 0/0                   |
| Yes                                | 241                                       | 85.159                |
| No                                 | 42                                        | 14.84                 |
| Is the syllabus is career original |                                           |                       |
| Variable                           | No. of Response                           | %                     |
| Yes                                | 240                                       | 84.805                |
| No                                 | 43                                        | 15.194                |