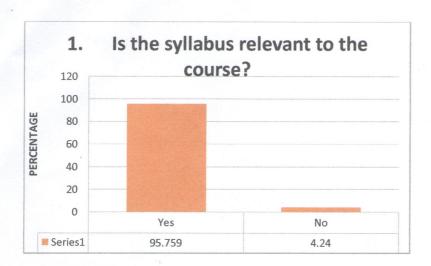

| 1. Is the syllabus relevant to the       | course?                                  |                                                                                                                 |
|------------------------------------------|------------------------------------------|-----------------------------------------------------------------------------------------------------------------|
| Variable                                 | No. of Response                          | %                                                                                                               |
| Yes                                      | 271                                      | 95.759                                                                                                          |
| No                                       | 12                                       | 4.24                                                                                                            |
| 2. Was the course interesting?           |                                          |                                                                                                                 |
| Variable                                 | No. of Response                          | %                                                                                                               |
| Yes                                      | 263                                      | 92.932                                                                                                          |
| No                                       | 20                                       | 7.067                                                                                                           |
| 3. Did the course curriculum inte        | llectually motivate you?                 |                                                                                                                 |
| Variable                                 | No. of Response                          | 0/0                                                                                                             |
| Yes                                      | 257                                      | 90.812                                                                                                          |
| No                                       | 26                                       | 9.187                                                                                                           |
| 4. Did the subject/course help in        | n developing your personality?           |                                                                                                                 |
| Variable                                 | No. of Response                          | %                                                                                                               |
| Yes                                      | 258                                      | 91.166                                                                                                          |
| No                                       | 25                                       | 8.833                                                                                                           |
| 5. Are the reference books avai          | lable in the library according to the co | ourse?                                                                                                          |
| Variable                                 | No. of Response                          | %                                                                                                               |
| Yes                                      | 192                                      | 67.844                                                                                                          |
| No                                       | 91                                       | 32.155                                                                                                          |
| 6. Is the syllabus relating to the       | course heavy?                            |                                                                                                                 |
| Variable                                 | No. of Response                          | %                                                                                                               |
| Yes                                      | 187                                      | 66.077                                                                                                          |
| No                                       | 96                                       | 33.922                                                                                                          |
| 7. s there need to include skill         | based content in current syllabus?       |                                                                                                                 |
| Variable                                 | No. of Response                          | %                                                                                                               |
| Yes                                      | 200                                      | 70.671                                                                                                          |
| No                                       | 83                                       | 29.328                                                                                                          |
| 8. Does the syllabus create any subject? | interest to pursue post graduation/r     | esearch in particular                                                                                           |
| Variable                                 | No. of Response                          | %                                                                                                               |
| Yes                                      | 230                                      | 81.272                                                                                                          |
| No                                       | 53                                       | 18.727                                                                                                          |
| 9. Was the course curriculum             |                                          |                                                                                                                 |
| Variable                                 | No. of Response                          | %                                                                                                               |
| Yes                                      | 237                                      | 83.745                                                                                                          |
| No                                       | 46                                       | 16.254                                                                                                          |
| 10. Is the syllabus is career orier      |                                          | and and the second s |
| Variable                                 | No. of Response                          | %                                                                                                               |
| Yes                                      | 238                                      | 84.098                                                                                                          |
| No                                       | 45                                       | 15.901                                                                                                          |