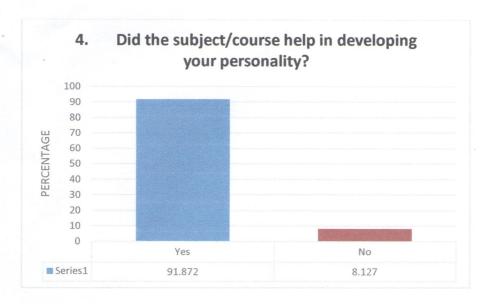

## WILLIAMNAGAR GOVERNMENT COLLEEGE. CRITERIA – I: STUDENTS' FEEDBACK IV - SEMESTER BA (2020 BATCH)

No. of respondents: 283

|                                         | 140. 01 respondents. 205                |                        |
|-----------------------------------------|-----------------------------------------|------------------------|
| 1. Is the syllabus relevant to the      | course?                                 |                        |
| Variable                                | No. of Response                         | %                      |
| Yes                                     | 270                                     | 95.406                 |
| No                                      | 13                                      | 4.593                  |
| 2. Was the course interesting?          |                                         |                        |
| Variable                                | No. of Response                         | %                      |
| Yes                                     | 270                                     | 95.406                 |
| No                                      | 13                                      | 4.593                  |
| 3. Did the course curriculum inte       | llectually motivate you?                |                        |
| Variable                                | No. of Response                         | %                      |
| Yes                                     | 259                                     | 91.519                 |
| No                                      | 24                                      | 8.48                   |
| 4. Did the subject/course help in       | developing your personality?            |                        |
| Variable                                | No. of Response                         | %                      |
| Yes                                     | 260                                     | 91.872                 |
| No                                      | 23                                      | 8.127                  |
| 6. Are the reference books avail        | able in the library according to the co | ourse?                 |
| Variable                                | No. of Response                         | %                      |
| Yes                                     | 200                                     | 70.671                 |
| No                                      | 83                                      | 29.328                 |
| i. Is the syllabus relating to the      | course heavy?                           |                        |
| Variable                                | No. of Response                         | %                      |
| Yes                                     | 188                                     | 66.431                 |
| No                                      | 95                                      | 33.568                 |
| ls there need to include skill          | based content in current syllabus?      |                        |
| Variable                                | No. of Response                         | %                      |
| Yes                                     | 210                                     | 74.204                 |
| No                                      | 73                                      | 25.795                 |
| B. Does the syllabus create any ubject? | interest to pursue post graduation/r    | research in particular |
| Variable                                | No. of Response                         | %                      |
| Yes                                     | 236                                     | 83.392                 |
| No                                      | 47                                      | 16.607                 |
| . Was the course curriculum             | fulfilling your expactations?           |                        |
| Variable                                | No. of Response                         | %                      |
| Yes                                     | 237                                     | 83.745                 |
| No                                      | 46                                      | 16.254                 |
| .0. Is the syllabus is career orier     |                                         |                        |
|                                         |                                         |                        |
| Variable                                | No. of Response                         | 0/0                    |
| Variable<br>Yes                         | No. of Response                         | %<br>85.159            |